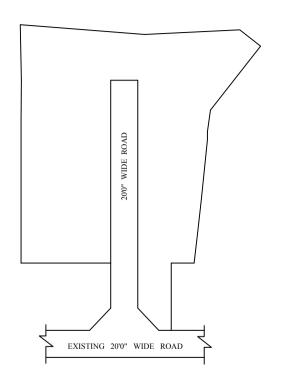

DATE

LAYOUT BOUNDARY ROAD EXG ROAD

P.P.D (Regularization NO 2017)

APPROVED

VIDE LETTER NO Reg.L /1719 / 2019 : /02/2019

OFFICE COPY

FOR DEPUTY PLANNER CHENNAL METROPOLITAN DEVELOPMENT AUTHORITY

IN-PRINCIPLE APPROVAL OF LAYOUT FRAMEWORK IN S.No;1165/4 AT KORATTUR VILLAGE OF GREATER CHENNAI CORPORATION AS PER G.O.(Ms) No:78 H&UD UD4 (3) DEPT. DT:04.05.2017 AND G.O.(Ms) No:172 H&UD UD4 (3) DEPT. DT:13.10.2017AND OFFICE ORDER NO.15/2018 DT: 12.12.2018. SCALE: 1" = 66' (ALL MEASUREMENTS ARE IN FEET)