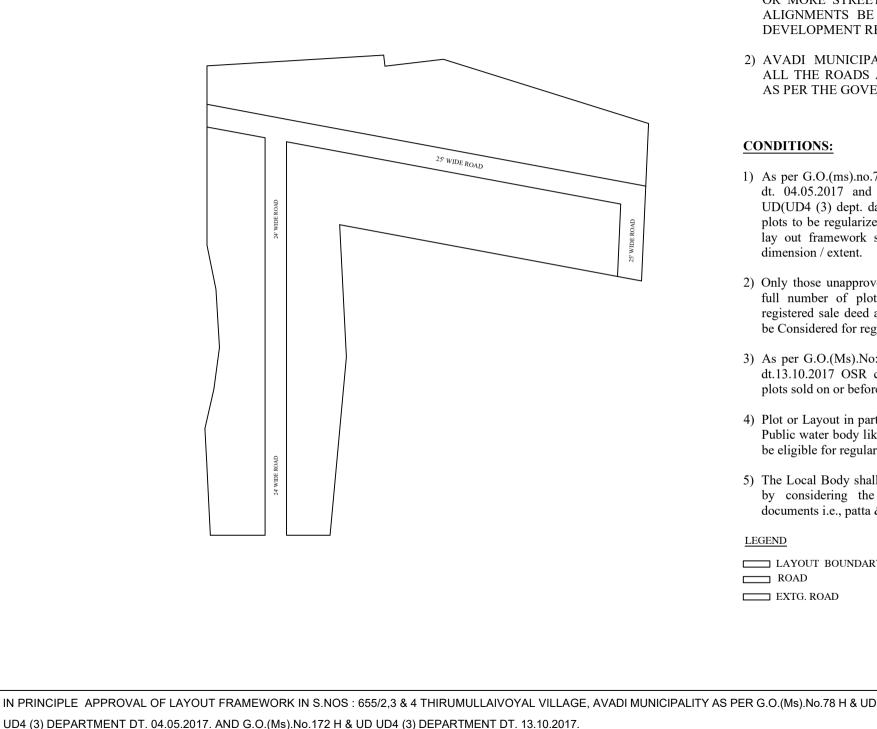

## NOTE:

- 1) A SPLAY AT THE INTERSECTION OF TWO OR MORE STREETS / ROADS AND STREET ALIGNMENTS BE PROVIDED AS PER THE DEVELOPMENT REGULATIONS OF CMA.
- 2) AVADI MUNICIPALITY TO ENSURE THAT ALL THE ROADS ARE VESTED WITH THEM AS PER THE GOVERNMENT ORDERS.

## **CONDITIONS:**

- 1) As per G.O.(ms).no.78 h & ud ud4 (3) department dt. 04.05.2017 and G.O. (Ms). No. 172 H & UD(UD4 (3) dept. dated. 13.10.2017the individual plots to be regularized separately after approval of lay out framework subject to satisfaction of site dimension / extent.
- 2) Only those unapproved layouts where in a part or full number of plots have been sold through a registered sale deed as on 20th October 2016 shall be Considered for regularization under these rules.
- 3) As per G.O.(Ms).No:172 H & UD (UD4 (3) Dept dt.13.10.2017 OSR charges are exempted for the plots sold on or before 20.10.2016.
- 4) Plot or Layout in part or whole, which is located in Public water body like channel / canal etc.,shall not be eligible for regularization.
- 5) The Local Body shall regularise the individual plot by considering the least extent of ownership documents i.e., patta & sale deed documents

## LEGEND

- LAYOUT BOUNDARY
- ROAD

EXTG. ROAD

SCALE: 1:400 (ALL MEASUREMENTS ARE IN METER)