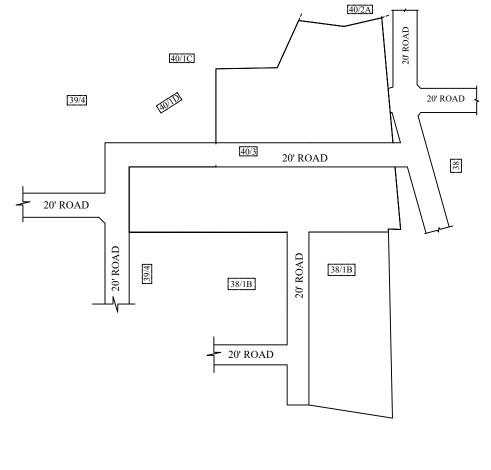

## NOTE:

- 1) A SPLAY AT THE INTERSECTION OF TWO OR MORE STREETS / ROADS AND STREET ALIGNMENTS BE PROVIDED AS PER THE DEVELOPMENT REGULATIONS OF CMA.
- 2) GREATER CHENNAI CORPORATION TO ENSURE THAT ALL THE ROADS ARE VESTED WITH THEM AS PER THE GOVERNMENT ORDERS.