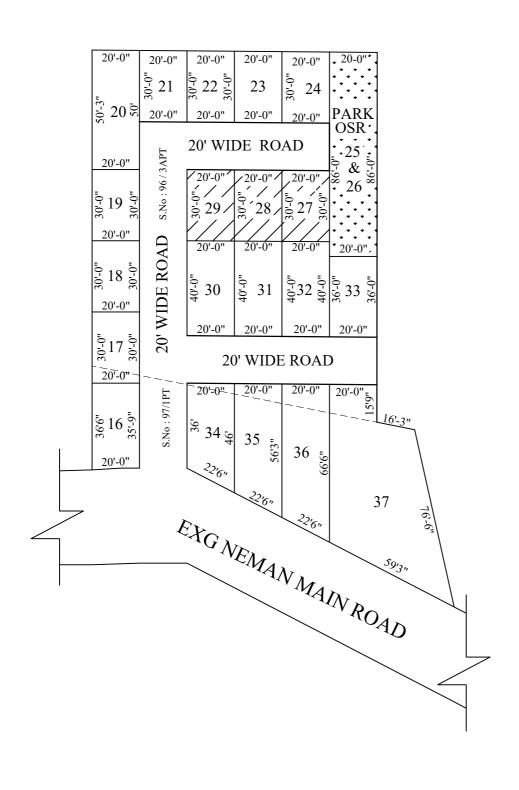

REGULARISATION OF UNAPPROVED LAYOUT IN S.NO:96/3APT & 97/1PT OF NEMAM VILLAGE, POONAMALLEE PANCHAYAT UNION AS PER G.O.(Ms).No.78 H & UD UD4 (3) DEPARTMENT DT.04.05.2017 AND G.O. (Ms). No. 172 H & UD(UD4 (3) dept. dated.13.10.2017

AREA STATEMENT

TOTAL EXTENT 24176 SQ.FT. ROAD AREA 5389 SQ.FT. PLOTTABLE AREA 18787 SQ.FT. SOLD OUT AREA 1800 SQ.FT. 16987 SQ.FT. UNSOLD AREA 10% OF UN SOLD PLOTS AREA REQUIRED FOR OSR 1699 SQ.FT. OSR PROVIDED SQ.FT. 1720 UNSOLD AREA (EXCLUDING 10% OF OSR) 15267 SQ.FT. PLOT NO (25 & 26) RESERVED FOR OSR 02 Nos. SOLD PLOTS 03 Nos. UN SOLD PLOTS 17 Nos TOTAL NO. OF PLOTS 22 Nos

NOTE:

- 1. A SPLAY AT THE INTERSECTION OF TWO OR MORE STREETS / ROADS SHALL BE PROVIDED AS PER TNCDBR RULE 47.
- 2. ROAD AREA 5389 SQFT AND PARK AREA 1720 SQFT GIFTED TO THE COMMISSIONER, POONAMALLEE PANCHAYAT UNION VIDE GIFT DEED DOCUMENT NO. 16897 / 2021 DATED 22.11.2021.

LAYOUT BOUNDARY

ROAD

PARK

SOLD OUT PLOTS

UNSOLD PLOTS

P.P.D (Regularisation NO: L.O

APPROVED

VIDE LETTER NO : Reg.L / 3405 / 2021 : 30 / 11 / 2021