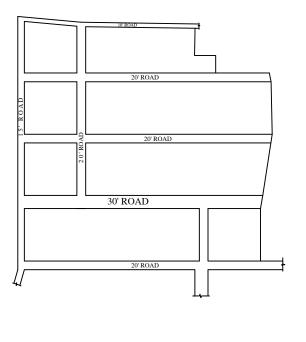

FOR DEPUTY PLANNER CHENNAI METROPOLITAN DEVEL OPMENT AUTHORITY

IN-PRINCIPLE APPROVAL OF LAYOUT FRAMEWORK IN S.No:1111/1,1112/1,1113/1 & 1121/1 AT MADHAVARAM VILLAGE OF GREATER CHENNAI CORPORATION, AS PER G.O.(Ms), No:78 H&UD UD4 (3) DEPT. DT:04.05.2017 AND G.O.(Ms) No:172 H&UD UD4 (3) DEPT. DT:13.10.2017 AND OFFICE ORDER NO.15/2018 DT:12.12.2018.