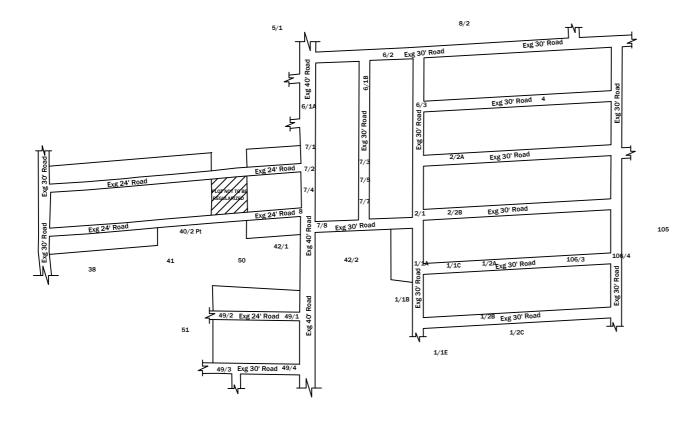

**LEGEND** 

☐ LAYOUT BOUNDARY

☐ ROAD

☐ EXG. ROAD

P.P.D

(Regularization NO: 2017)

APPROVED

VIDE LETTER NO

DATE

: Reg.L /1680 / 2018 : / 02/ 2019

494

OFFICE COPY

FOR DEPUTY PLANNER CHENNAI METROPOLITAN DEVELOPMENT AUTHORITY

IN-PRINCIPLE APPROVAL OF LAYOUT FRAMEWORK IN S.No:1/1A1C,2, 2/1,2,3, 3,4, 6/1A,1B,2,3, 7/1TO7, 39/1,2, 40/1A,1B,2PT & 49/1,2,3,4 AT NEMILICHERY VILLAGE & S.NO:106/2,4 OF PALLAVARAM MUNICIPALITY AS PER G.O.(Ms) No:78 H&UD UD4 (3) DEPT. DT:04.05.2017 AND G.O.(Ms) No:172 H&UD UD4 (3) DEPT. DT:13.10.2017 AND OFFICE ORDER NO.15/2018 DT:12.12.2018.

SCALE: 1" = 66' (ALL MEASUREMENTS ARE IN FEET)