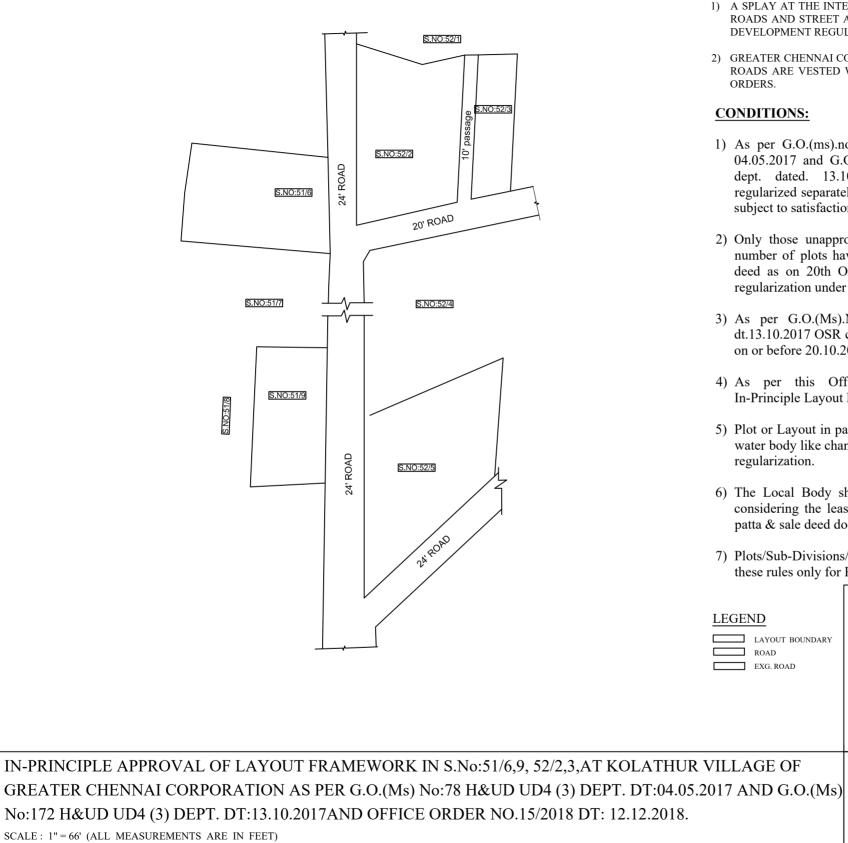

## NOTE:

- 1) A SPLAY AT THE INTERSECTION OF TWO OR MORE STREETS / ROADS AND STREET ALIGNMENTS BE PROVIDED AS PER THE DEVELOPMENT REGULATIONS OF CMA.
- 2) GREATER CHENNAI CORPORATION TO ENSURE THAT ALL THE ROADS ARE VESTED WITH THEM AS PER THE GOVERNMENT
- 1) As per G.O.(ms).no.78 h & ud ud4 (3) department dt. 04.05.2017 and G.O. (Ms). No. 172 H & UD(UD4 (3) dept. dated. 13.10.2017the individual plots to be regularized separately after approval of lay out framework subject to satisfaction of site dimension / extent.
- 2) Only those unapproved layouts where in a part or full number of plots have been sold through a registered sale deed as on 20th October 2016 shall be Considered for regularization under these rules.
- 3) As per G.O.(Ms).No:172 H & UD (UD4 (3) Dept dt.13.10.2017 OSR charges are exempted for the plots sold on or before 20.10.2016.
- 4) As per this Office No.15/2018 dt.12.12.2018 the In-Principle Layout Framework approved.
- 5) Plot or Layout in part or whole, which is located in Public water body like channel / canal etc.,shall not be eligible for
- 6) The Local Body shall regularise the individual plot by considering the least extent of ownership documents i.e., patta & sale deed document.
- 7) Plots/Sub-Divisions/Layouts shall be regularized under these rules only for Residential usage.

P.P.D

L.O

(Regularization NO :

APPROVED

OFFICE COPY FOR DEPUTY PLANNER CHENNAL METROPOLITAN DEVELOPMENT AUTHORITY

2017)

499

2019

: Reg.L / 2850 / 2019 : / 02 / 2019

| LAYOUT BOUNDARY<br>ROAD<br>EXG. ROAD                                                                                                                                                                                                                       | API<br>vide letter no<br>date      |
|------------------------------------------------------------------------------------------------------------------------------------------------------------------------------------------------------------------------------------------------------------|------------------------------------|
|                                                                                                                                                                                                                                                            | OFF<br>FOR DEF<br>CHENNA<br>DEVELO |
| IPLE APPROVAL OF LAYOUT FRAMEWORK IN S.No:51/6,9, 52/2,3,AT KOLATHUR VILLAGE OF<br>R CHENNAI CORPORATION AS PER G.O.(Ms) No:78 H&UD UD4 (3) DEPT. DT:04.05.2017 AND G.O.(Ms)<br>&UD UD4 (3) DEPT. DT:13.10.2017AND OFFICE ORDER NO.15/2018 DT: 12.12.2018. | Δ                                  |