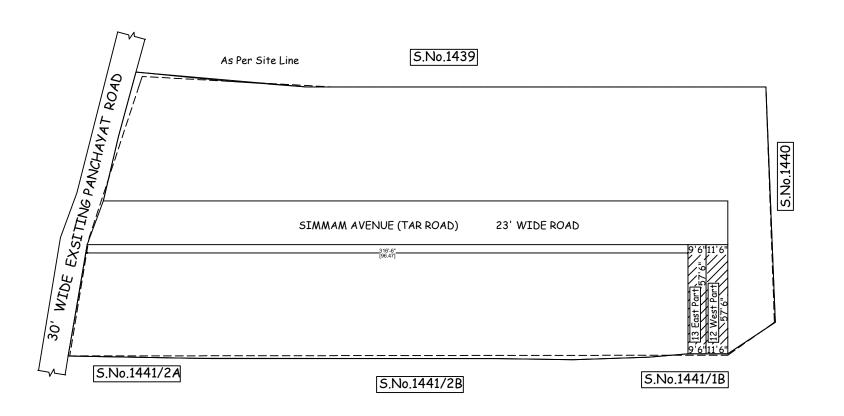

IN-PRINCIPLE APPROVAL OF LAYOUT FRAMEWORK IN S.No: 1441/1A AT MADHAVARAM VILLAGE OF GREATER CHENNAI CORPORATION AS PER G.O.(Ms) No:78 H&UD UD4 (3) DEPT. DT:04.05.2017 AND G.O.(Ms) No:172 H&UD UD4 (3) DEPT. DT:13.10.2017

SCALE: 1" = 66' (ALL MEASUREMENTS ARE IN FEET)

## **LEGEND**

LAYOUT BOUNDARY
ROAD
EXG. ROAD

P.P.D (Regularization NO: 50 L.O 2017) 2018

APPROVED

VIDE LETTER NO : Reg.L / 3327 / 2018

DATE : / 04/ 2018

OFFICE COPY

FOR MEMBER SECRETARY CHENNAI METROPOLITAN DEVELOPMENT AUTHORITY