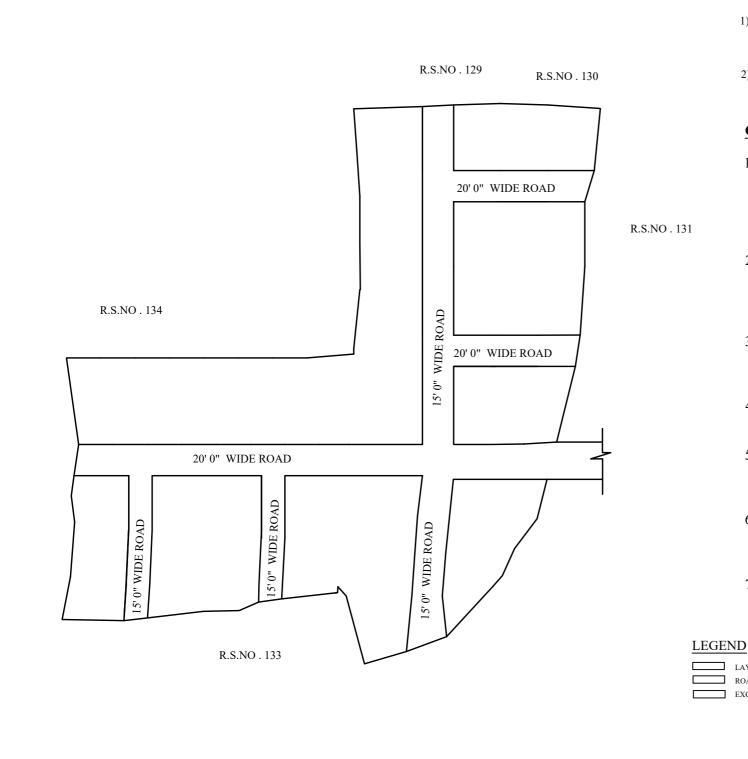

LAYOUT BOUNDARY ROAD EXG. ROAD

P.P.D  $\begin{array}{cc} \text{(Regularization } NO : \\ 2017) \end{array}$ 

**APPROVED** 

VIDE LETTER NO

: Reg.L / 2818 / 2019

DATE : / 02 / 2019

## OFFICE COPY

FOR DEPUTY PLANNER CHENNAI METROPOLITAN DEVELOPMENT AUTHORITY

IN-PRINCIPLE APPROVAL OF LAYOUT FRAMEWORK IN S.No:132 & 134 AT NERKUNDRAM VILLAGE OF GREATER CHENNAI CORPORATION AS PER G.O.(Ms) No:78 H&UD UD4 (3) DEPT. DT:04.05.2017 AND G.O.(Ms) No:172 H&UD UD4 (3) DEPT. DT:13.10.2017AND OFFICE ORDER NO.15/2018 DT: 12.12.2018.

SCALE: 1" = 66' (ALL MEASUREMENTS ARE IN FEET)