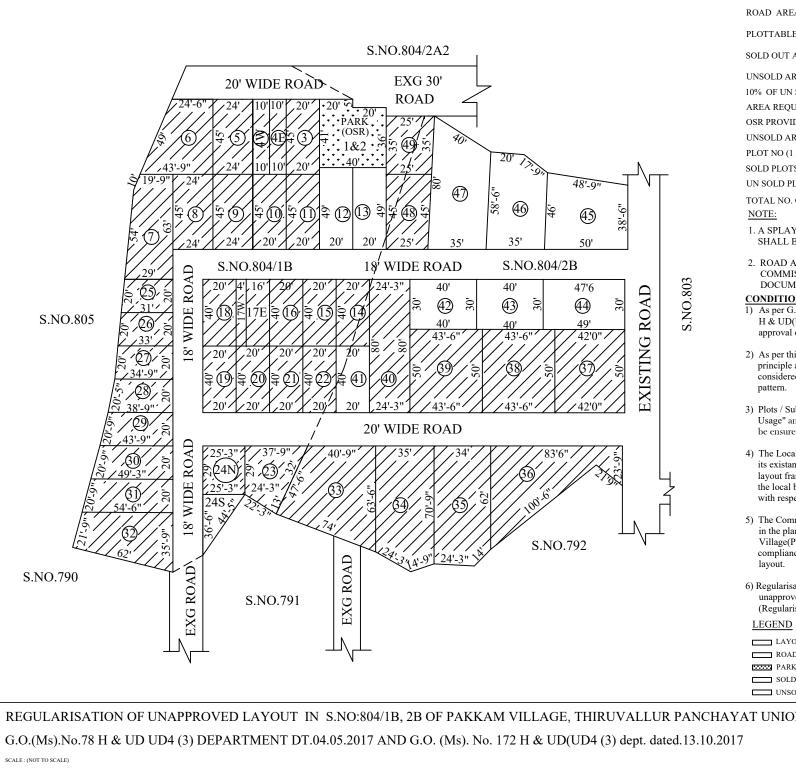

## AREA STATEMENT

| : | 75050 | SQ.FT(least area).                                                                                         |
|---|-------|------------------------------------------------------------------------------------------------------------|
| : | 79115 | SQ.FT.                                                                                                     |
| : | 15044 | SQ.FT.                                                                                                     |
| : | 60006 | SQ.FT.                                                                                                     |
| : | 45140 | SQ.FT.                                                                                                     |
| : | 14866 | SQ.FT.                                                                                                     |
|   |       |                                                                                                            |
| : | 1487  | SQ.FT.                                                                                                     |
| : | 1540  | SQ.FT.                                                                                                     |
| : | 13326 | SQ.FT.                                                                                                     |
| : | 02    | Nos.                                                                                                       |
| : | 40    | Nos.                                                                                                       |
| : | 10    | Nos.                                                                                                       |
| : | 52    | Nos.                                                                                                       |
|   |       |                                                                                                            |
|   |       | : 79115<br>: 15044<br>: 60006<br>: 45140<br>: 14866<br>: 1487<br>: 1540<br>: 13326<br>: 02<br>: 40<br>: 10 |

1. A SPLAY AT THE INTERSECTION OF TWO OR MORE STREETS / ROADS SHALL BEPROVIDED AS PER TNCDBR RULE 47.

2. ROAD AREA 15044 SQFT AND PARK AREA 1540 SQFT GIFTED TO THE COMMISSIONER, THIRUVALLUR PANCHAYAT UNION VIDE GIFT DEED DOCUMENT NO. 15772 / 2021 DATED 24.11.2021.

## CONDITIONS:

- 1) As per G.O.(Ms).No.78 H & UD UD4 (3) department dt. 04.05.2017 and G.O. (Ms). No. 172 H & UD(UD4 (3) dept. dated. 13.10.2017the individual plot to be regularised separately after approval of layout framework.
- 2) As per this Office No.15/2018 dt.12.12.2018 the In-Principle Layout framework approved. In principle approval for the layout frame work for regularizing individual plots may be considered only with reference to connectivity of layout to the public road and internal road
- 3) Plots / Sub-divisions / Layouts shall be regularised under these rules only for "Residential Usage" and subject to connectivty of layout to the public road and internal road pattern, shall be ensured by the local body.

4) The Local Body should ensure the layout sketch has transformed into ground as a layout and its existance, and also conformity with the Government orders. The Shape and dimension of the layout framework is based on the sketch furnished by the applicant which was forwarded by the local body to CMDA. Hence any variation in the dimension and extent has to sorted out with respect to the FMB of the site by local body and the applicant.

- 5) The Commissioner, Thiruvallur Panchayat Union has to ensure that roads are formed as shown in the plan and conditions of CE, PWD (WRD) in Letter No. DB/T5 (3)/F-Pakkam Village(Perumalpuram Extn.II)/2021/dated 02.09.2021 should be strictly adhered and compliance should be ensured by local body before issue of final approval of regularisation of
- 6) Regularisation of unapproved layout approval issued by CMDA under the regularisation of unapproved plots and layouts rules-2017 is not final. The applicant has to obtain final approval (Regularisation of Layout) from the local body concerned.

| EGEND          | <u>P.P.D</u> (Regularis:<br>L.O 2017)                               | ation NO : $\frac{502}{2021}$ |  |
|----------------|---------------------------------------------------------------------|-------------------------------|--|
| ROAD           | APPROVED                                                            |                               |  |
| Z PARK         | VIDE LETTER NO                                                      | : Reg.L / 1333 / 2020         |  |
| SOLD OUT PLOTS | DATE                                                                | : 15 / 12 / 2021              |  |
| UNSOLD PLOTS   | OFFICE COPY                                                         |                               |  |
| UNION AS PER   | FOR DEPUTY PLANNER<br>CHENNAI METROPOLITAN<br>DEVELOPMENT AUTHORITY |                               |  |