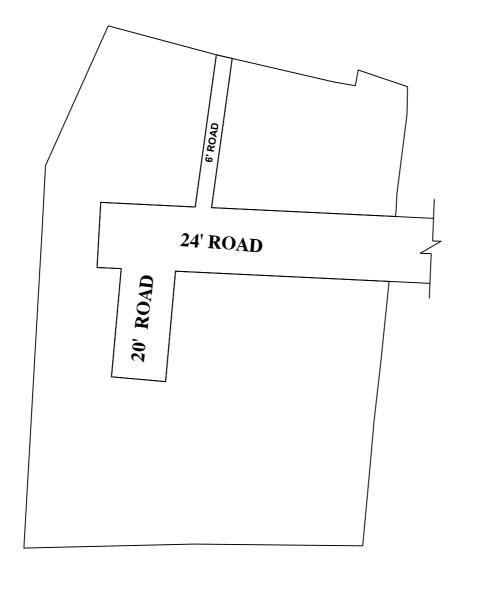

IN-PRINCIPLE APPROVAL OF LAYOUT FRAMEWORK IN S.No:408 AT KORATTUR VILLAGE OF GREATER CHENNAI CORPORATION AS PER G.O.(Ms) No:78 H&UD UD4 (3) DEPT. DT:04.05.2017 AND G.O.(Ms) No:172 H&UD UD4 (3) DEPT. DT:13.10.2017AND OFFICE ORDER NO.15/2018 DT: 12.12.2018.

SCALE: 1" = 66' (ALL MEASUREMENTS ARE IN FEET)