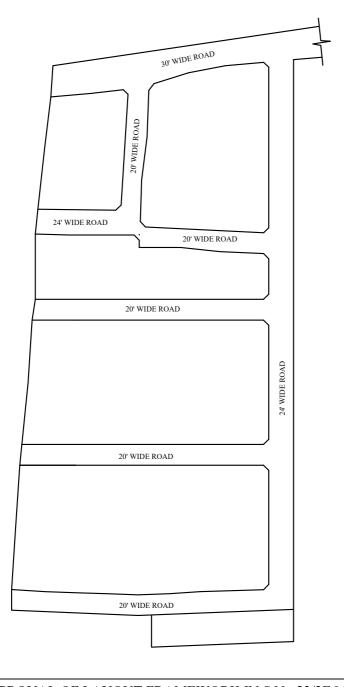

LEGEND

LAYOUT BOUNDARY

ROAD
EXG. ROAD

P.P.D (Regularization NO: 2017)

APPROVED

VIDE LETTER NO : Reg.L /22914/ 2018

DATE

: /01/2019

OFFICE COPY

FOR DEPUTY PLANNER CHENNAI METROPOLITAN DEVELOPMENT AUTHORITY

IN-PRINCIPLE APPROVAL OF LAYOUT FRAMEWORK IN S.No:23/2E&2F AT NADUVEERAPATTU VILLAGE OF KUNDRATHUR PANCHAYAT UNION AS PER G.O.(Ms) No:78 H&UD UD4 (3) DEPT. DT:04.05.2017 AND G.O.(Ms) No:172 H&UD UD4 (3) DEPT. DT:13.10.2017 AND OFFICE ORDER NO.15/2018 DT:12.12.2018.

SCALE: 1" = 66' (ALL MEASUREMENTS ARE IN FEET)