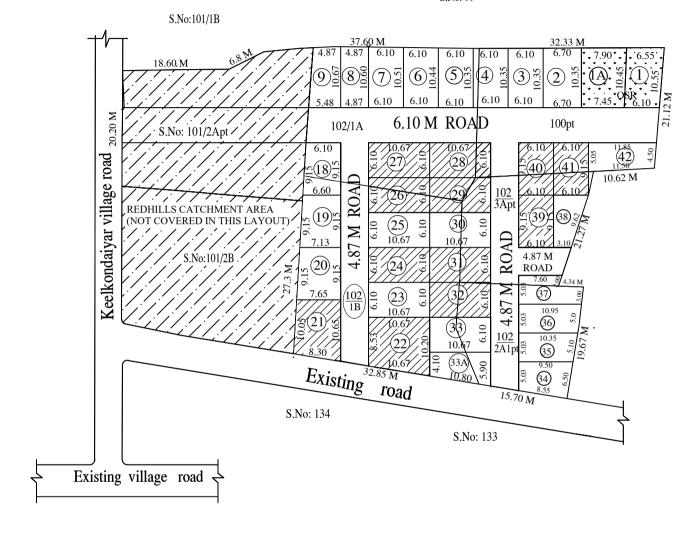

S.No: 99

AREA STATEMENT

TOTAL EXTENT : 3050.15 SQ.M ROAD AREA : 801.22 SQ.M PLOTTABLE AREA : 2249.83 SQ.M SOLD OUT AREA : 803.33 SQ.M UNSOLD AREA : 1445.60 SO.M 10% OF THE TOTAL AREA OF UN SOLD PLOTS REQUIRED FOR OSR : 144.56 SQ.M OSR PROVIDED : 146.83 SQ.M PLOT NO'S (01 & 1A) RESERVED FOR OSR Nos. SOLD PLOTS Nos.

## NOTE:

UN SOLD PLOTS

TOTAL NO. OF PLOTS

- A SPLAY AT THE INTERSECTION OF TWO OR MORE STREETS / ROADS SHALL BE PROVIDED AS PER TNCDBR RULE 47.
- 2. ROAD AREA 801.22 SQ M AND PARK AREA 146.83 SQ M GIFTED TO THE COMMISSIONER, VILLIVAKKAM PANCHAYAT UNION VIDE GIFT DEED DOCUMENT NO. 3914/2020, DATED 20.03.2020.

## CONDITIONS:

- 1) As per G.O.(Ms).No.78 H & UD UD4 (3) department dt. 04.05.2017 and G.O. (Ms). No. 172 H & UD(UD4 (3) dept. dated. 13.10.2017the individual plot to be regularised separately after approval of lay out framework.
- 2) As per this Office No.15/2018 dt.12.12.2018 the In-Principle Layout framework approved. In principle approval for the layout frame work for regularizing individual plots may be considered only with reference to connectivity of layout to the public road and internal road pattern.
- 3) Plots / Sub-divisions / Layouts shall be regularised under these rules only for "Residential Usage" and subject to connectivty of layout to the public road and internal road pattern, shall be ensured by the local body.
- 4) The Local Body should ensure the layout sketch has transformed into ground as a layout and its existance, and also conformity with the Government orders. The Shape and dimension of the layout framework is based on the sketch furnished by the applicant which was forwarded by the local body to CMDA. Hence any variation in the dimension and extent has to sorted out with respect to the FMB of the site by local body and the applicant.
- 5) Regularisation of unapproved layout approval issued by CMDA under the regularisation of unapproved plots and layouts rules-2017 is not final. The applicant has to obtain final approval (Regularisation of Layout) from the local body concerned.
- 6) Plot Nos. 10, 11, 12, 13, 14, 15, 16, 17 are not assigned in this layout (Due to Redhills Catchment Area) LEGEND

LAYOUT BOUNDARY

ROAD

PARK

SOLD OUT PLOTS

UNSOLD PLOTS

REDHILLS CATCHMENT AREA
(NOT COVERED IN THIS LAYOUT)

P.P.D (Regularisation NO: 2017)

22

Nos.

36 Nos.

APPROVED

VIDE LETTER NO : Reg.L / 21988 / 2018

DATE : 28 / 12 / 2021

OFFICE COPY

DEPUTY PLANNER CHENNAI METROPOLITAN DEVELOPMENT AUTHORITY

REGULARISATION OF LAYOUT FRAMEWORK IN S.NO. 100 PT, 102/1A, 102/1B, 102/3A PT & 102/2A1 PT AT KILKONDAIYUR VILLAGE OF VILLIVAKKAM PANCHAYAT UNION AS PER G.O.(Ms).No.78 H & UD UD4 (3) DEPARTMENT DT.04.05.2017 AND G.O. (Ms). No. 172 H & UD(UD4 (3) dept. dated.13.10.2017

SCALE: 1" = 66' (ALL MEASUREMENTS ARE IN METRE)