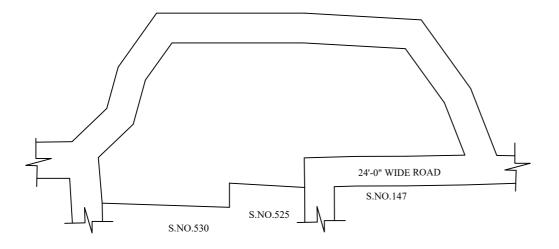

OFFICE COPY

FOR DEPUTY PLANNER CHENNAI METROPOLITAN DEVELOPMENT AUTHORITY

IN-PRINCIPLE APPROVAL OF LAYOUT FRAMEWORK IN S.No:531& 532 OF KORATTUR VILLAGE OF GREATER CHENNAI CORPORATION AS PER G.O.(Ms) No:78 H&UD UD4 (3) DEPT. DT:04.05.2017 AND G.O.(Ms) No:172 H&UD UD4 (3) DEPT. DT:13.10.2017 AND OFFICE ORDER NO.15/2018 DT:12.12.2018.

SCALE: 1" = 66' (ALL MEASUREMENTS ARE IN FEET)