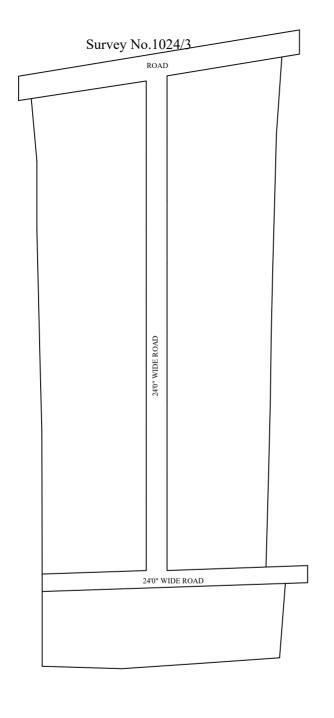

## OFFICE COPY

FOR DEPUTY PLANNER CHENNAI METROPOLITAN DEVELOPMENT AUTHORITY

IN-PRINCIPLE APPROVAL OF LAYOUT FRAMEWORK IN S.No:706/4 AT KORATTUR VILLAGE OF GREATER CHENNAI CORPORATION AS PER G.O.(Ms) No:78 H&UD UD4 (3) DEPT. DT:04.05.2017 AND G.O.(Ms) No:172 H&UD UD4 (3) DEPT. DT:13.10.2017AND OFFICE ORDER NO.15/2018 DT: 12.12.2018.

SCALE: 1" = 66' (ALL MEASUREMENTS ARE IN FEET)