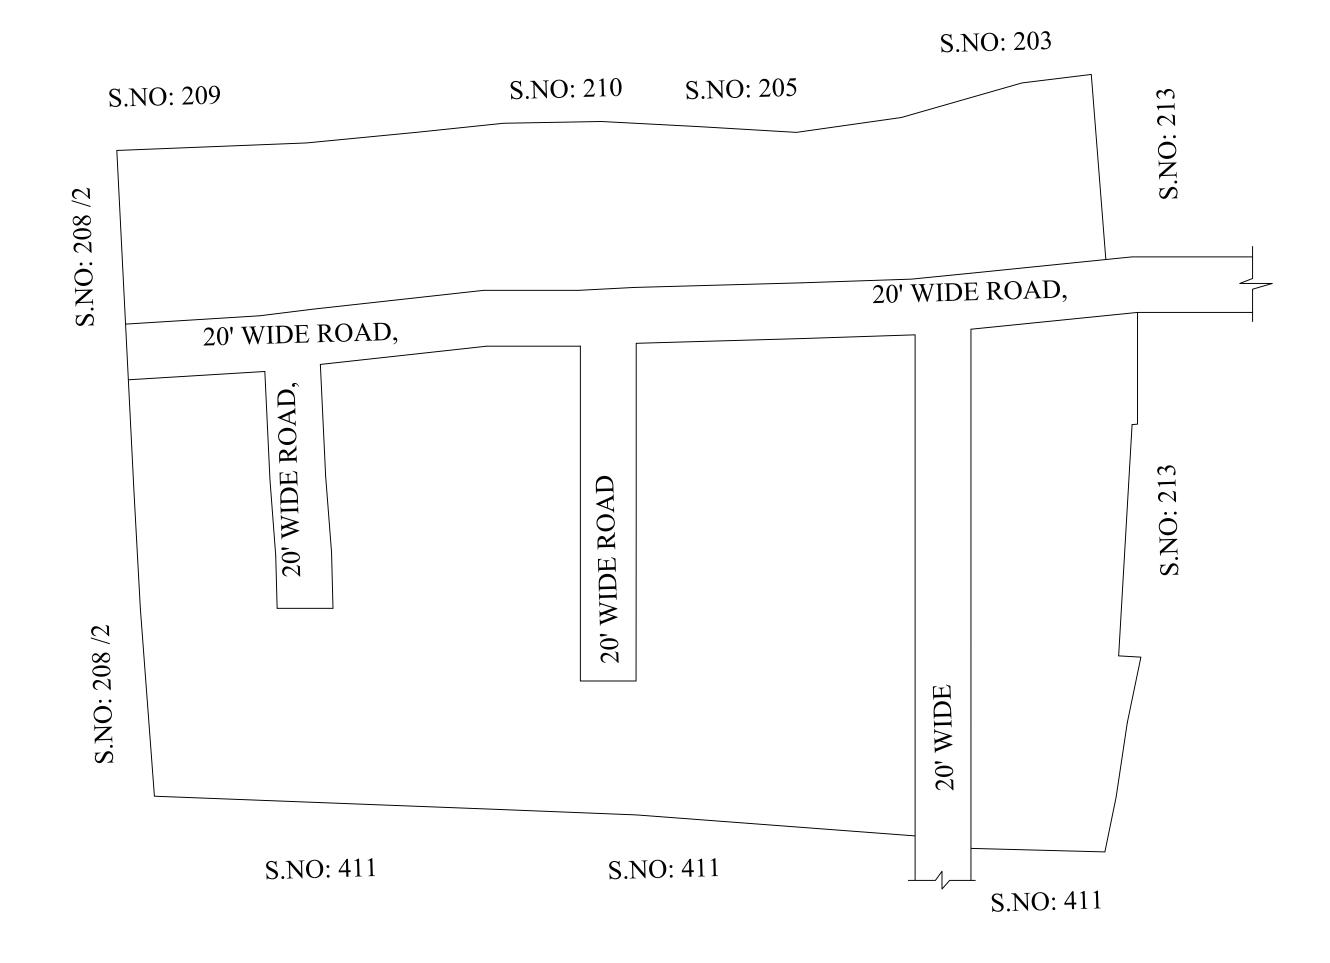

## NOTE:

- 1) A SPLAY AT THE INTERSECTION OF TWO OR MORE STREETS / ROADS AND STREET ALIGNMENTS BE PROVIDED AS PER THE DEVELOPMENT REGULATIONS OF CMA.
- 2) AVADI MUNICIPALITY TO ENSURE THAT ALL THE ROADS ARE VESTED WITH THEM AS PER THE GOVERNMENT ORDERS.

## LEGEND

LAYOUT BOUNDARY
ROAD
EXG. ROAD

 $\frac{\text{P.P.D}}{\text{L.O}} \quad \text{(Regularization NO: } \frac{531}{2019}$ 

## **APPROVED**

VIDE LETTER NO

**DATE** 

: Reg.L / 2520 / 2019

: /02/ 2019

**OFFICE COPY** 

FOR DEPUTY PLANNER CHENNAI METROPOLITAN DEVELOPMENT AUTHORITY

IN-PRINCIPLE APPROVAL OF LAYOUT FRAMEWORK IN S.No:208/1, 211, 213/2A AT PARUTHIPATTU VILLAGE OF AVADI MUNICIPALITY AS PER G.O.(Ms) No:78 H&UD UD4 (3) DEPT. DT:04.05.2017 AND G.O.(Ms) No:172 H&UD UD4 (3) DEPT. DT:13.10.2017 AND OFFICE ORDER NO.15/2018 DT: 12.12.2018.

SCALE: 1" = 66' (ALL MEASUREMENTS ARE IN FEET)