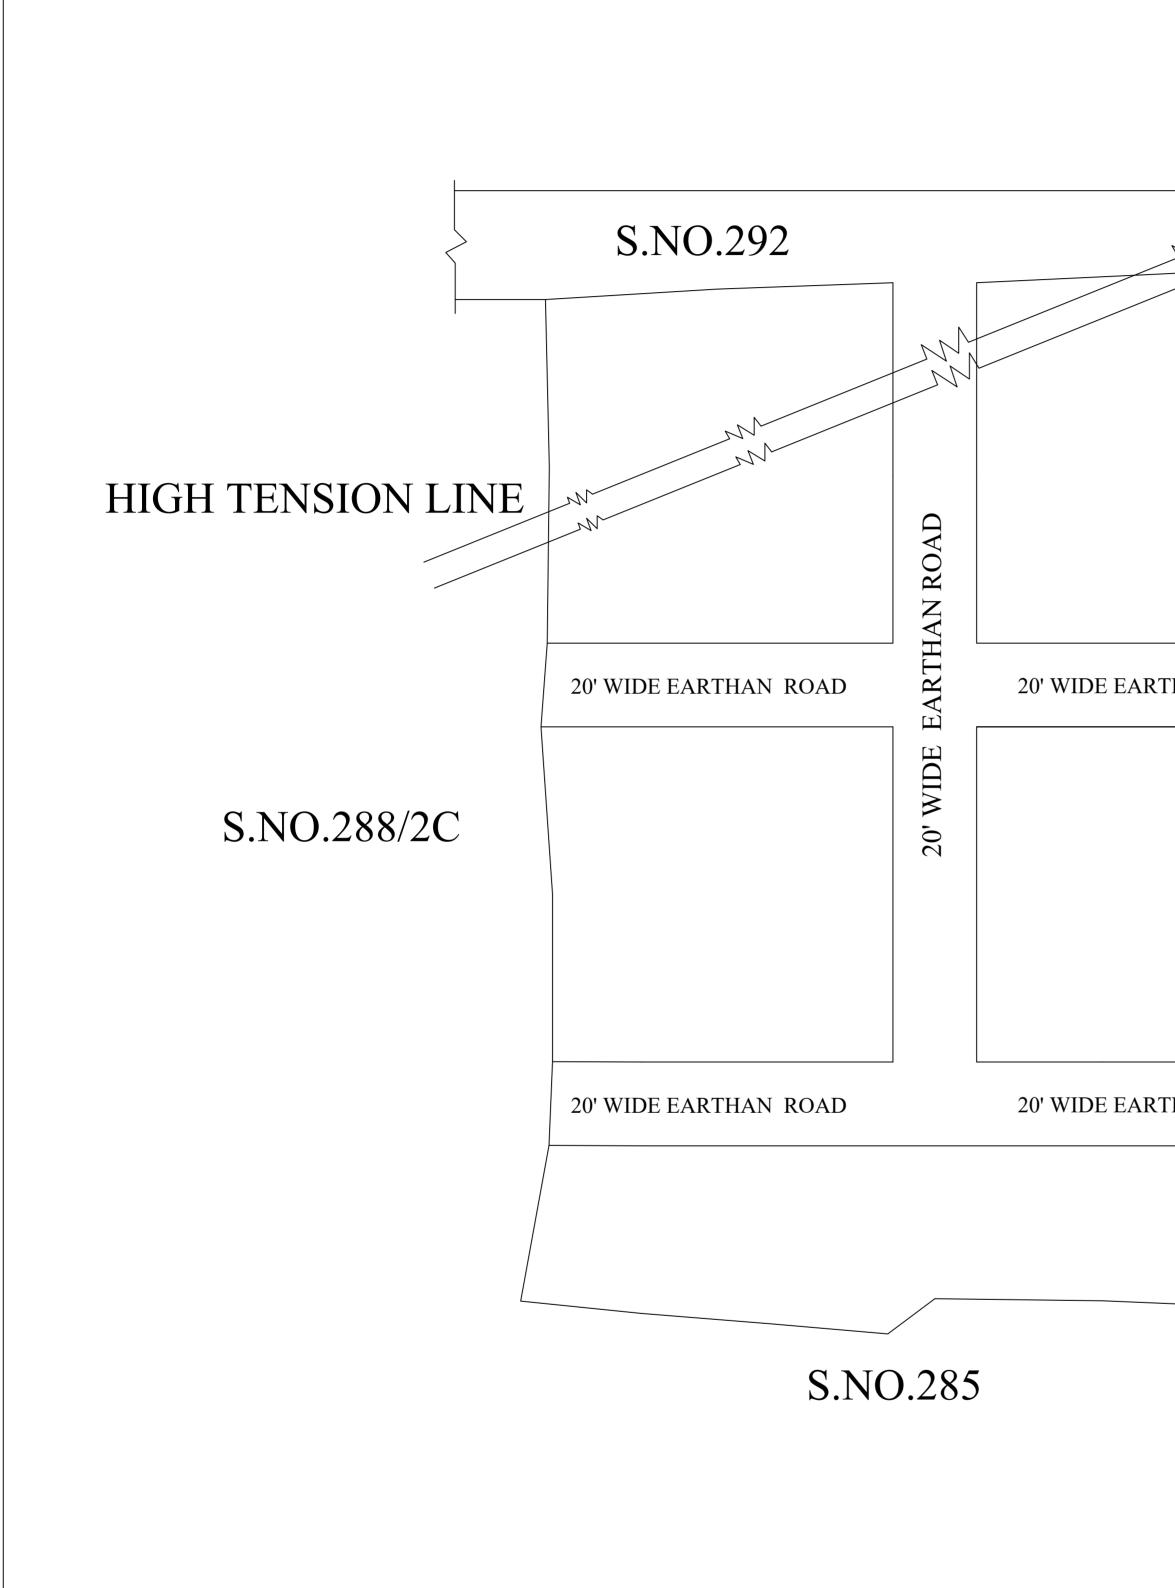

IN-PRINCIPLE APPROVAL OF LAYOUT FRAMEWORK IN S.No:288/2D AT PARUTHIPATTU VILLAGE OF AVADI MUNICIPALITY AS PER G.O.(Ms) No:78 H&UD UD4 (3) DEPT. DT:04.05.2017 AND G.O.(Ms) No:172 H&UD UD4 (3) DEPT. DT:13.10.2017 AND OFFICE ORDER NO.15/2018 DT: 12.12.2018. Scale : 1" = 66' (All measurements are in feet)

| HAN ROAD | and G.O. (Ms). No. 13.10.2017the individua                                                            | h & ud ud4 (3) department dt. 04.05.2017<br>172 H & UD(UD4 (3) dept. dated.<br>al plots to be regularized separately after<br>ramework subject to satisfaction of site                                                                                                                                                                                                                               |  |
|----------|-------------------------------------------------------------------------------------------------------|------------------------------------------------------------------------------------------------------------------------------------------------------------------------------------------------------------------------------------------------------------------------------------------------------------------------------------------------------------------------------------------------------|--|
|          | plots have been sold the                                                                              | layouts where in a part or full number of<br>hrough a registered sale deed as on 20th<br>Considered for regularization under these                                                                                                                                                                                                                                                                   |  |
|          |                                                                                                       | 72 H & UD (UD4 (3) Dept dt.13.10.2017<br>mpted for the plots sold on or before                                                                                                                                                                                                                                                                                                                       |  |
|          | 4) As per this Office No.<br>Layout Framework appr                                                    | o.15/2018 dt.12.12.2018 the In-Principle roved.                                                                                                                                                                                                                                                                                                                                                      |  |
|          |                                                                                                       | F) Plot or Layout in part or whole, which is located in Public water<br>body like channel / canal etc.,shall not be eligible for<br>regularization.                                                                                                                                                                                                                                                  |  |
|          | · ·                                                                                                   | 6) The Local Body shall regularise the individual plot by considering the least extent of ownership documents i.e., patta & sale deed document.                                                                                                                                                                                                                                                      |  |
|          | 7) Plots/Sub-Divisions/Lay<br>only for Residential usa                                                | youts shall be regularized under these rules ge.                                                                                                                                                                                                                                                                                                                                                     |  |
| HAN ROAD | and G.O.(Ms). No.172<br>Rule 4 (7) the lands be<br>extra high voltage elec<br>Regularized, hence requ | As per G.O.(Ms).No.78 H & UD (UD4(3) Dept.dt 04.05.2017.<br>and G.O.(Ms). No.172 H & UD(UD4(3) dept. dated 13.10.2017,<br>Rule 4 (7) the lands below the alignment of height tension and<br>extra high voltage electric line including tower line not to be<br>Regularized, hence required buffer zone has to be provided before<br>Regularization of individual plots in the layout under reference |  |
|          | LEGEND                                                                                                | $\frac{P.P.D}{L.O}  \begin{array}{c} \text{(Regularization NO : } \frac{533}{2017} \\ \end{array}$                                                                                                                                                                                                                                                                                                   |  |
|          | ROAD                                                                                                  | APPROVED                                                                                                                                                                                                                                                                                                                                                                                             |  |
|          | EXG. ROAD                                                                                             | VIDE LETTER NO : Reg.L / 2507 /                                                                                                                                                                                                                                                                                                                                                                      |  |
|          |                                                                                                       | DATE : /02/ 2019                                                                                                                                                                                                                                                                                                                                                                                     |  |
|          |                                                                                                       | OFFICE COPY                                                                                                                                                                                                                                                                                                                                                                                          |  |