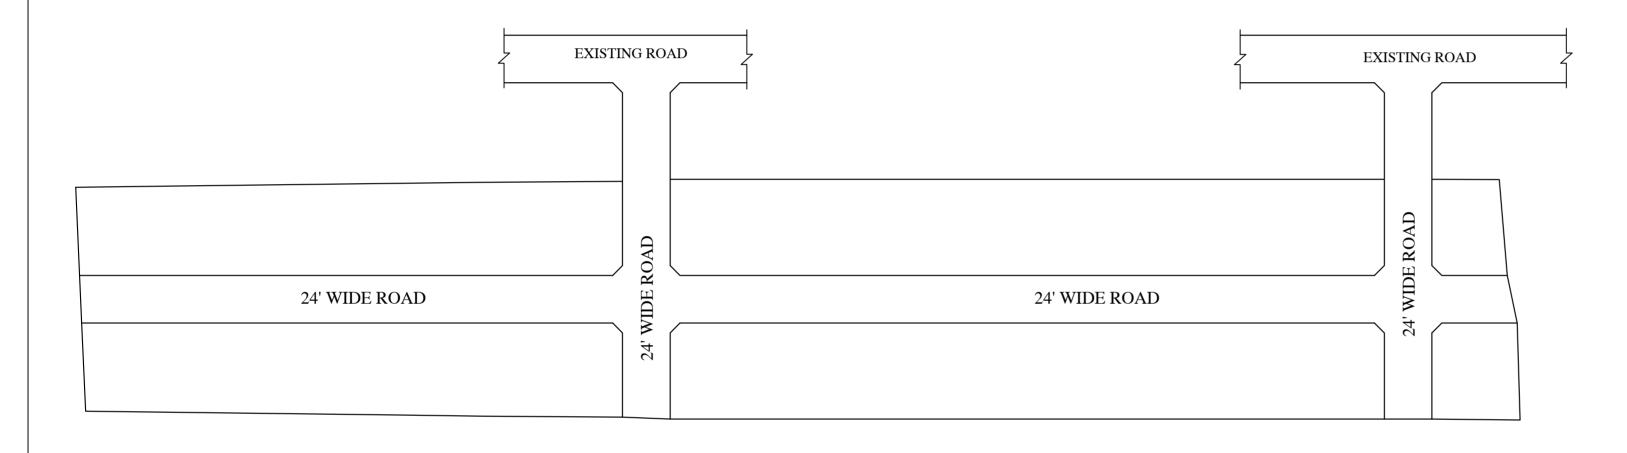

## IN-PRINCIPLE APPROVAL OF LAYOUT FRAMEWORK IN S.No:16/ TAMBARAM MUNICIPALITY AS PER G.O.(Ms) No:78 H&UD UD4 ( H&UD UD4 (3) DEPT. DT:13.10.2017AND OFFICE ORDER NO.15/20

SCALE: 1" = 66' (ALL MEASUREMENTS ARE IN FEET)

## **NOTE:**

- 1) A SPLAY AT THE INTERSECTION OF TWO OR MORE STREETS / ROADS AND STREET ALIGNMENTS BE PROVIDED AS PER THE DEVELOPMENT REGULATIONS OF CMA.
- 2) TAMBARAM MUNICIPALITY TO ENSURE THAT ALL THE ROADS ARE VESTED WITH THEM AS PER THE GOVERNMENT ORDERS.