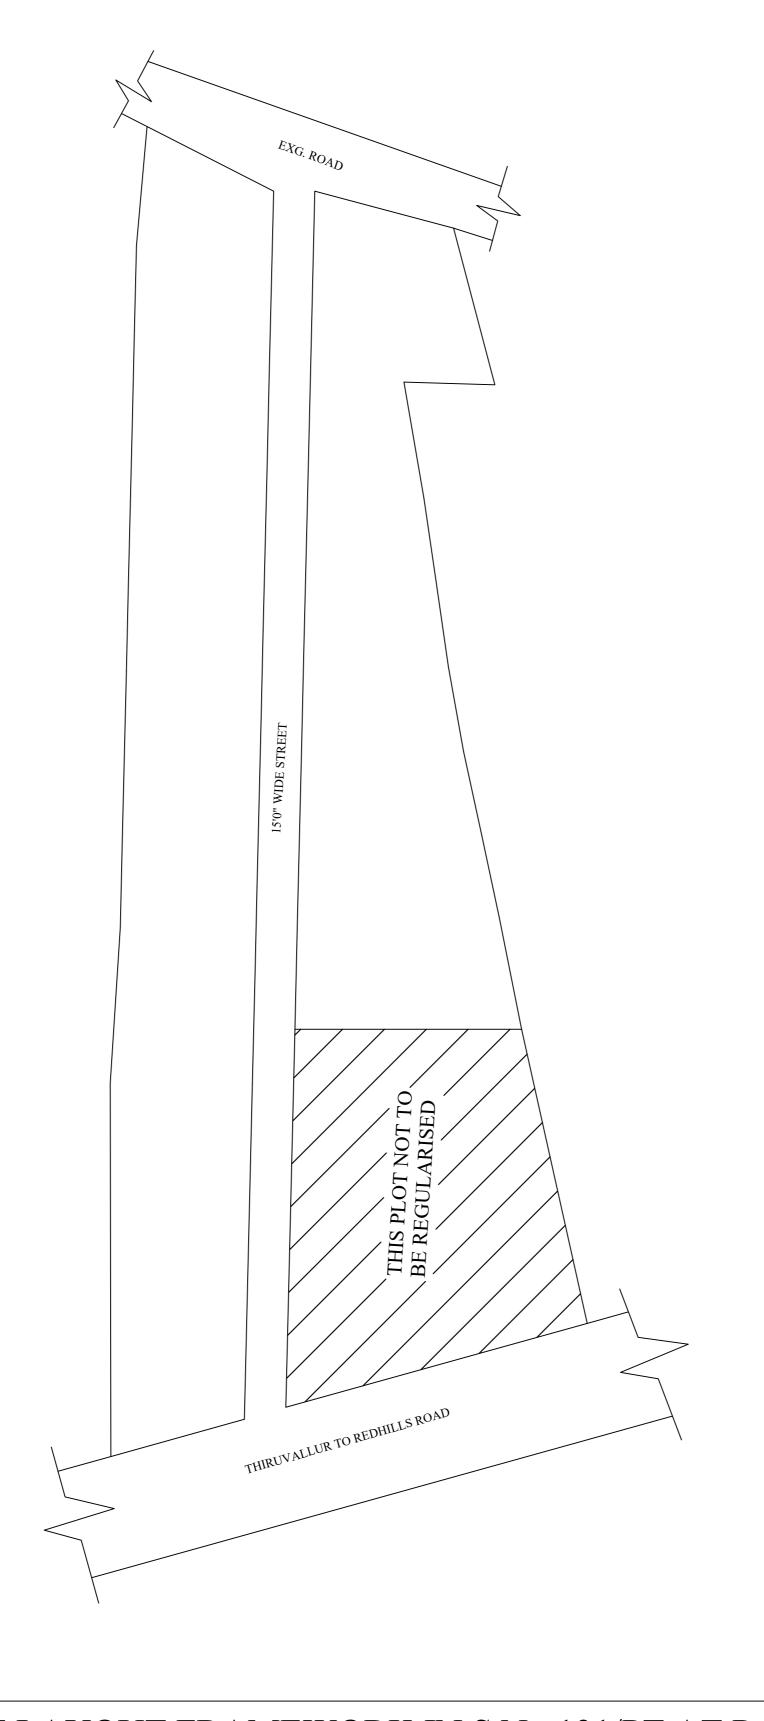

## **NOTE:**

- 1) A SPLAY AT THE INTERSECTION OF TWO OR MORE STREETS / ROADS AND STREET ALIGNMENTS BE PROVIDED AS PER THE DEVELOPMENT REGULATIONS OF CMA.
- 2) SHOLAVARAM PANCHAYAT UNION TO ENSURE THAT ALL THE ROADS ARE VESTED WITH THEM AS PER THE GOVERNMENT ORDERS.

## **CONDITIONS:**

- 1) As per G.O.(ms).no.78 h & ud ud4 (3) department dt. 04.05.2017 and G.O. (Ms). No. 172 H & UD(UD4 (3) dept. dated. 13.10.2017the individual plots to be regularized separately after approval of lay out framework subject to satisfaction of site dimension / extent.
- 2) Only those unapproved layouts where in a part or full number of plots have been sold through a registered sale deed as on 20th October 2016 shall be Considered for regularization under these rules.
- 3) As per G.O.(Ms).No:172 H & UD (UD4 (3) Dept dt.13.10.2017 OSR charges are exempted for the plots sold on or before 20.10.2016.
- 4) As per this Office No.15/2018 dt.12.12.2018 the In-Principle Layout Framework approved.
- 5) Plot or Layout in part or whole, which is located in Public water body like channel / canal etc., shall not be eligible for regularization.
- 6) The Local Body shall regularise the individual plot by considering the least extent of ownership documents i.e., patta & sale deed document.
- 7) Plots/Sub-Divisions/Layouts shall be regularized under these rules only for Residential usage.

**LEGEND** 

LAYOUT BOUNDARY
ROAD
EXG. ROAD

 $\frac{\text{P.P.D}}{\text{L.O}} \quad \text{(Regularization NO:} \quad \frac{537}{2019}$ 

**APPROVED** 

VIDE LETTER NO

: Reg.L / 2597 / 2019

DATE : /02/2019

## OFFICE COPY

FOR DEPUTY PLANNER CHENNAI METROPOLITAN DEVELOPMENT AUTHORITY

IN-PRINCIPLE APPROVAL OF LAYOUT FRAMEWORK IN S.No:131/PT AT PADIYANALLUR VILLAGE OF SHOLAVARAM PANCHAYAT UNION AS PER G.O.(Ms) No:78 H&UD UD4 (3) DEPT. DT:04.05.2017 AND G.O.(Ms) No:172 H&UD UD4 (3) DEPT. DT:13.10.2017AND OFFICE ORDER NO.15/2018 DT: 12.12.2018.