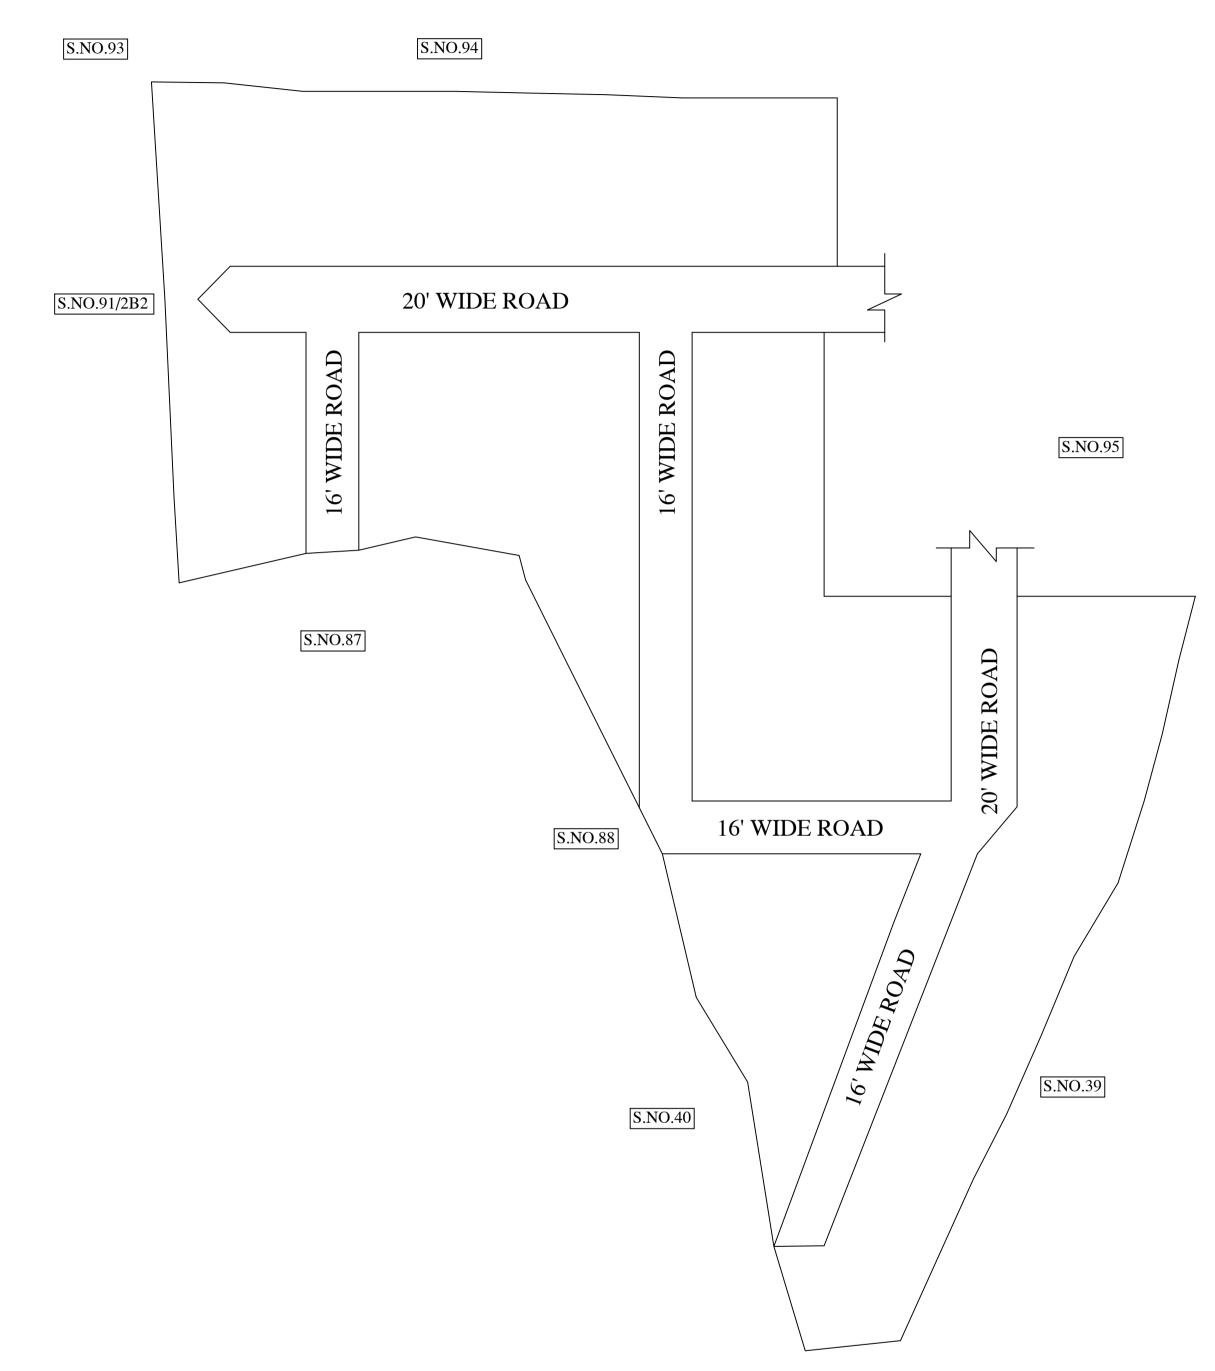

IN-PRINCIPLE APPROVAL OF LAYOUT FRAMEWORK IN S.No:38,90 & 91/2B3 VILLAGE OF KUNDRATHUR PANCHAYAT UNION AS PER G.O.(Ms) No:78 H& AND G.O.(Ms) No:172 H&UD UD4 (3) DEPT. DT:13.10.2017AND OFFICE ORDEF SCALE: 1" = 66' (ALL MEASUREMENTS ARE IN FEET)

## **NOTE:**

- 1) A SPLAY AT THE INTERSECTION OF TWO OR MORE STREETS / ROADS AND STREET ALIGNMENTS BE PROVIDED AS PER THE DEVELOPMENT REGULATIONS OF CMA.
- 2) KUNDRATHUR PANCHAYAT UNION TO ENSURE THAT ALL THE ROADS ARE VESTED WITH THEM AS PER THE GOVERNMENT ORDERS.

## **CONDITIONS:**

- 1) As per G.O.(ms).no.78 h & ud ud4 (3) department dt. 04.05.2017 and G.O. (Ms). No. 172 H & UD(UD4 (3) dept. dated. 13.10.2017the individual plots to be regularized separately after approval of lay out framework subject to satisfaction of site dimension / extent.
- 2) Only those unapproved layouts where in a part or full number of plots have been sold through a registered sale deed as on 20th October 2016 shall be Considered for regularization under these rules.
- 3) As per G.O.(Ms).No:172 H & UD (UD4 (3) Dept dt.13.10.2017 OSR charges are exempted for the plots sold on or before 20.10.2016.
- 4) As per this Office No.15/2018 dt.12.12.2018 the In-Principle Layout Framework approved.
- 5) Plot or Layout in part or whole, which is located in Public water body like channel / canal etc., shall not be eligible for regularization.
- 6) The Local Body shall regularise the individual plot by considering the least extent of ownership documents i.e., patta & sale deed document.
- 7) Plots/Sub-Divisions/Layouts shall be regularized under these rules only for Residential usage.
- 8) Before regularization of individual plots in the layout under reference the Local Body has to obtain a certificate or status report from the Tahsildar of the concerned taluk that, the layout is not obstructing the water ways on the common fields irrigation channels on the ground and flood level or inundation status.