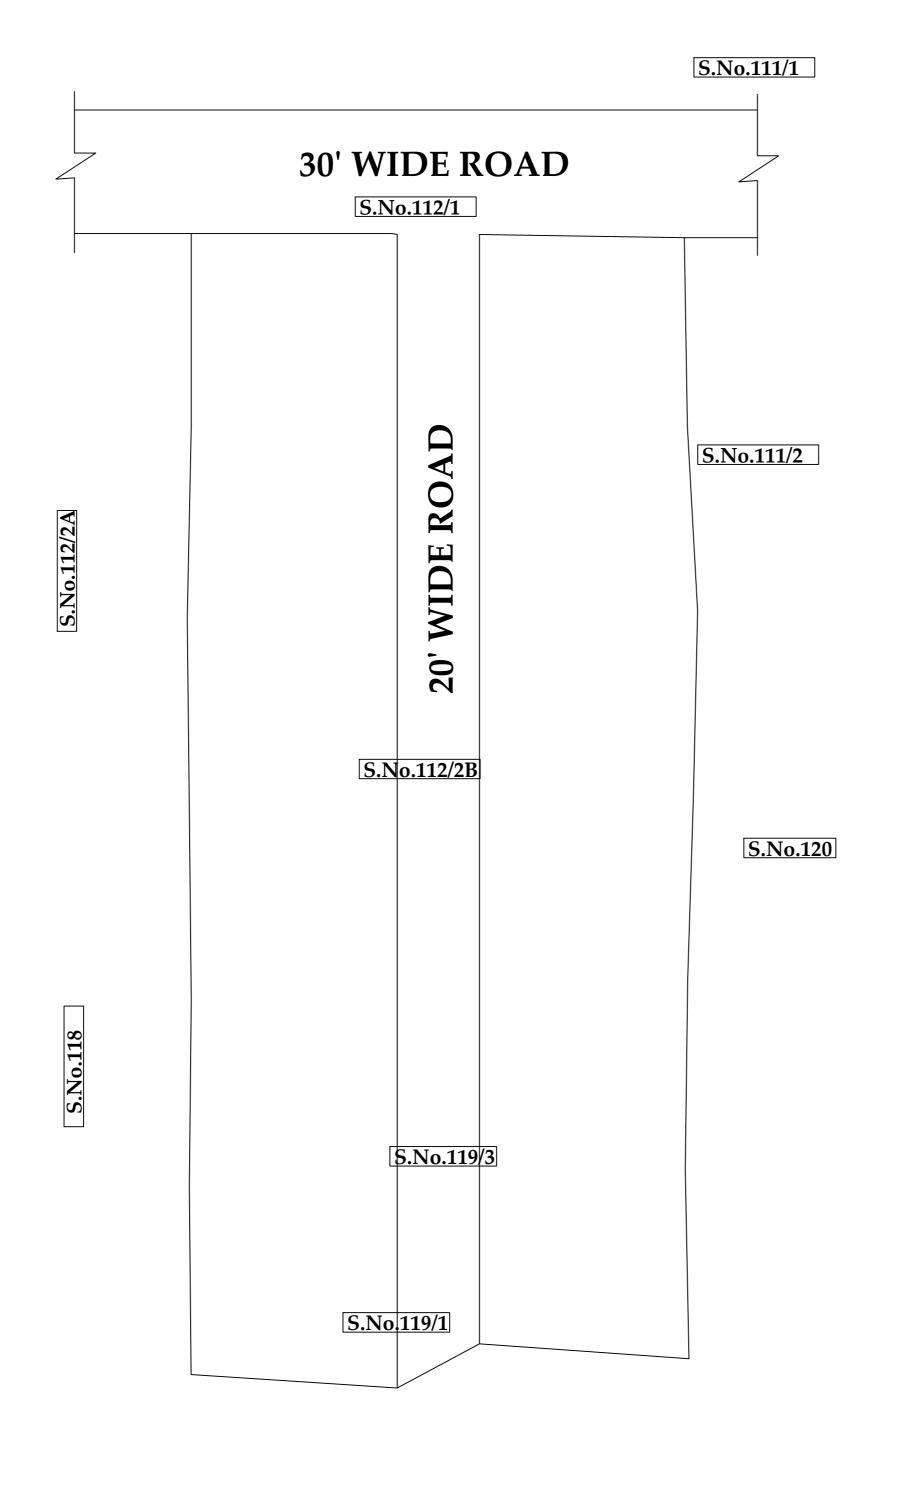

FOR DEPUTY PLANNER CHENNAI METROPOLITAN DEVELOPMENT AUTHORITY

IN-PRINCIPLE APPROVAL OF LAYOUT FRAMEWORK IN S.No:112/1PT, 2BPT, 119/1PT, 3PT AT VANAGARAM VILLAGE OF VILLIVAKKAM PANCHAYAT UNION AS PER G.O.(Ms) No:78 H&UD UD4 (3) DEPT. DT:04.05.2017 AND G.O.(Ms) No:172 H&UD UD4 (3) DEPT. DT:13.10.2017AND OFFICE ORDER NO.15/2018 DT: 12.12.2018.