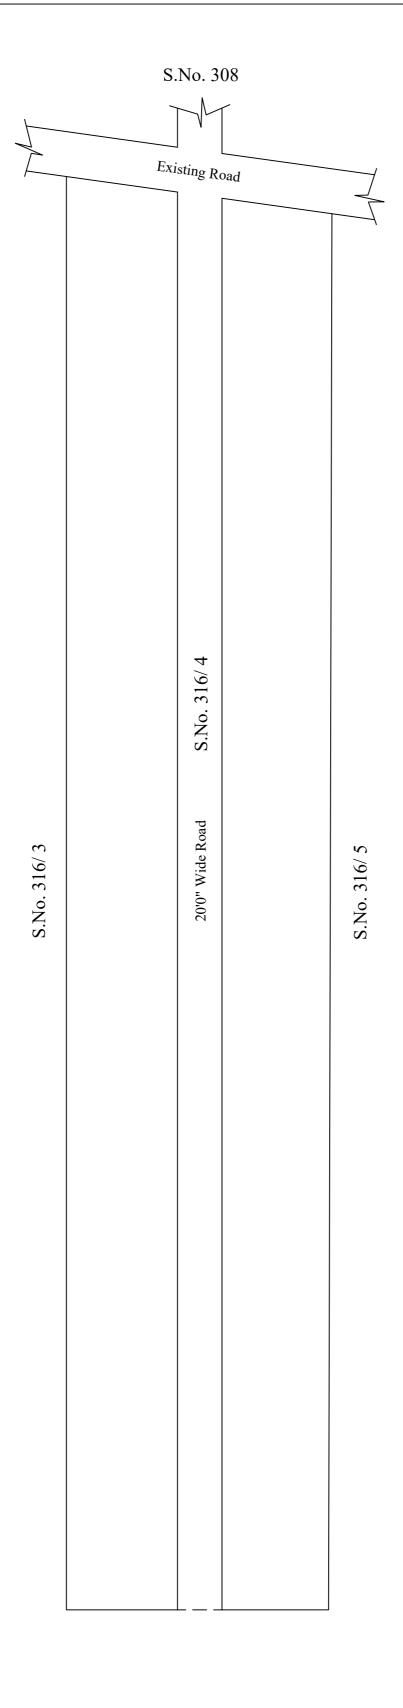

**LEGEND** 

LAYOUT BOUNDARY

ROAD

EXG. ROAD

 $\frac{\text{P.P.D}_{\text{(Regularization 2017) NO}}: \underline{545}$   $1.0 \times 10^{-10} \times 10^{-10$ 

APPROVED

VIDE LETTER NO : Reg.L /23383/ 2018

DATE : / 02/ 2019

OFFICE COPY
FOR DEPUTY PLANNER
CHENNAI METROPOLITAN
DEVELOPMENT AUTHORITY

IN-PRINCIPLE APPROVAL OF LAYOUT FRAMEWORK IN S.No: 316/4 OF VELACHERY VILLAGE GREATER CHENNAI CORPORATION AS PER G.O.(Ms) No:78 H&UD UD4 (3) DEPT. DT:04.05.2017 AND G.O.(Ms) No:172 H&UD UD4 (3) DEPT. DT:13.10.2017 AND OFFICE ORDER NO.15/2018 DT:12.12.2018.

SCALE: 1" = 66' (ALL MEASUREMENTS ARE IN FEET)