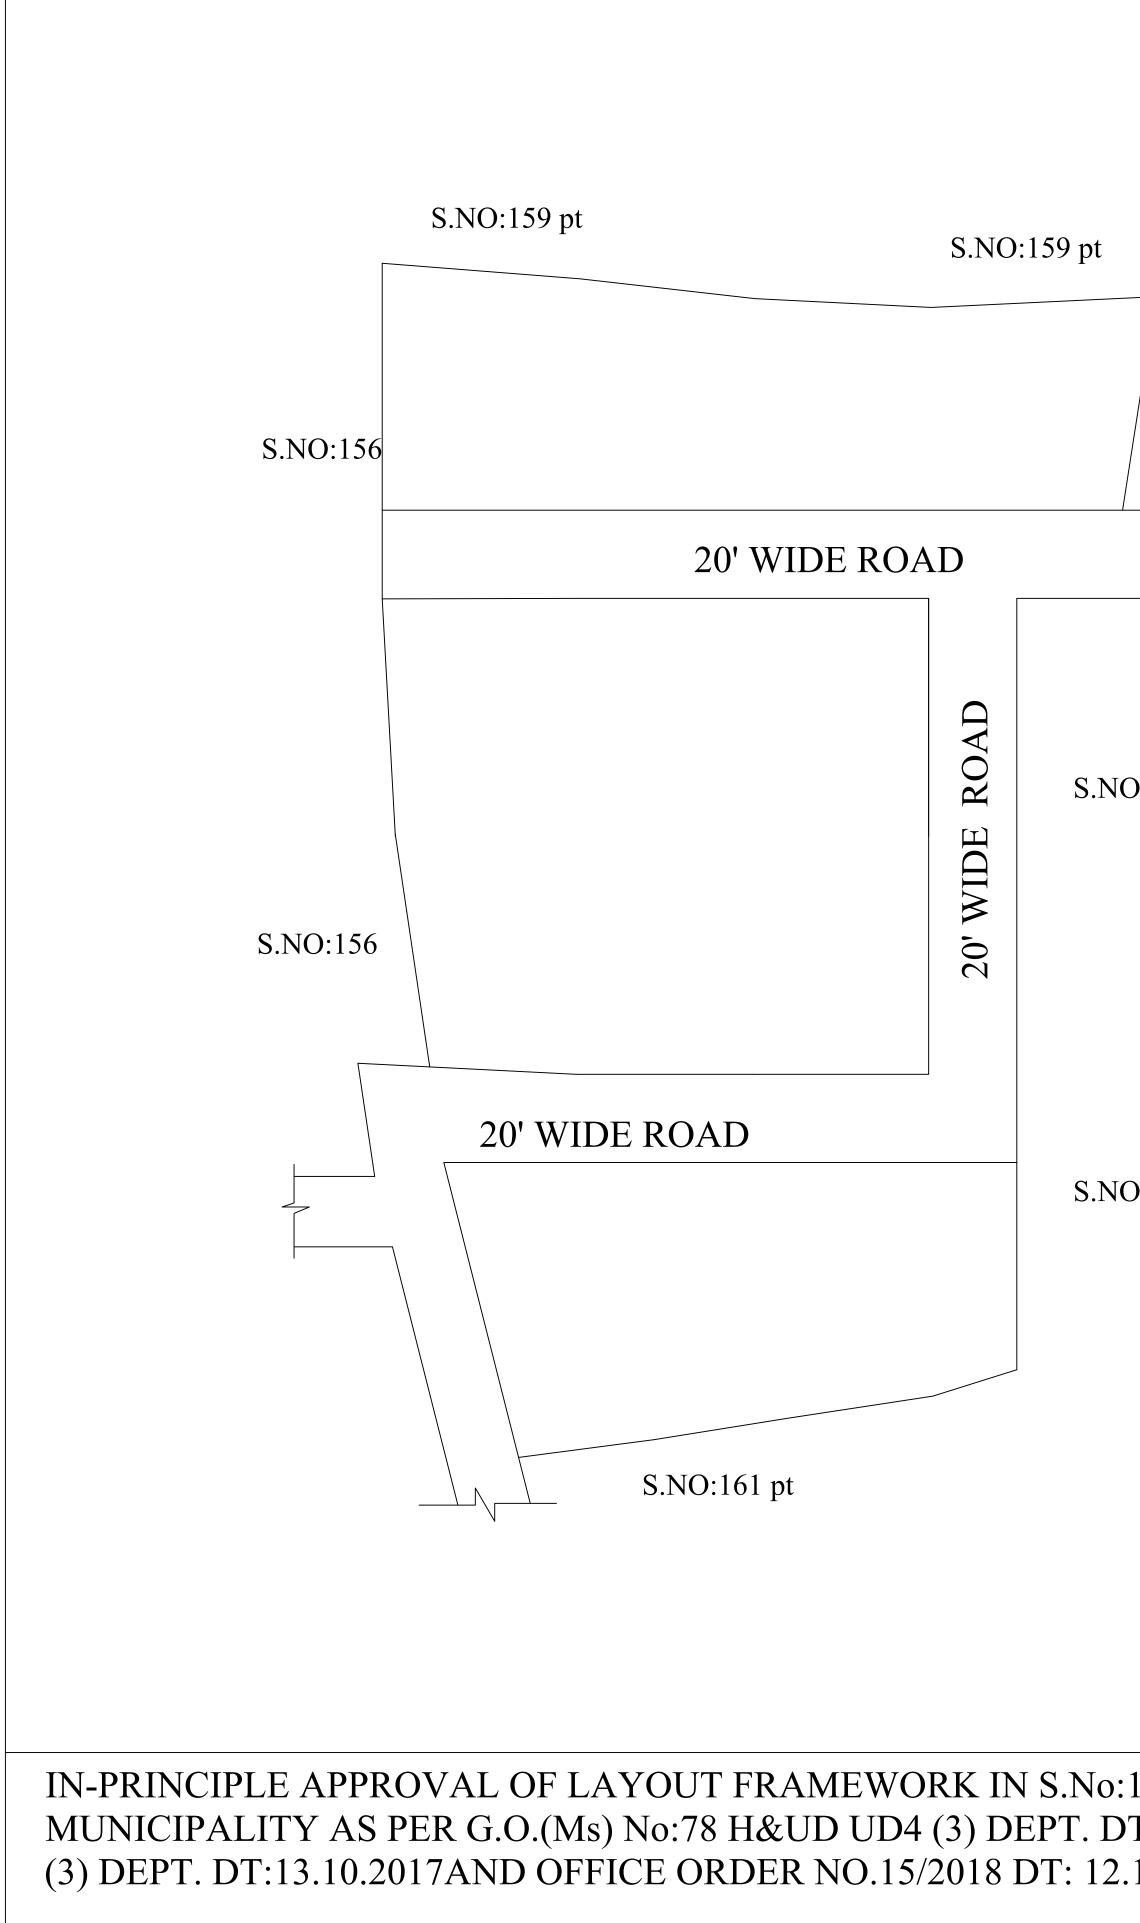

SCALE: 1" = 66' (ALL MEASUREMENTS ARE IN FEET)

|                                                                | subject to satisfaction                                                                                                       | of site dimension / extent.                                                                                   |
|----------------------------------------------------------------|-------------------------------------------------------------------------------------------------------------------------------|---------------------------------------------------------------------------------------------------------------|
|                                                                | number of plots hav                                                                                                           | ved layouts where in a part<br>te been sold through a regist<br>tober 2016 shall be Consident<br>these rules. |
| ):159 pt                                                       |                                                                                                                               | No:172 H & UD (UD4<br>harges are exempted for the p<br>016.                                                   |
|                                                                | 4) As per this Offi<br>In-Principle Layout F                                                                                  | ce No.15/2018 dt.12.12.2<br>Framework approved.                                                               |
|                                                                | · · ·                                                                                                                         | t or whole, which is located<br>nel / canal etc.,shall not be el                                              |
| ):159 pt                                                       | 6) The Local Body shall regularise the individual considering the least extent of ownership docur patta & sale deed document. |                                                                                                               |
|                                                                | 7) Plots/Sub-Divisions/I<br>these rules only for R                                                                            | Layouts shall be regularize<br>tesidential usage.                                                             |
|                                                                | LEGEND<br>LAYOUT BOUNDARY<br>ROAD<br>EXG. ROAD                                                                                | P.P.D<br>L.O(Regularization NO<br>2017)APPROVEDVIDE LETTER NOVIDE LETTER NOCATE:COFFICE                       |
|                                                                |                                                                                                                               | FOR DEPUTY PLAN<br>CHENNAI METROF<br>DEVELOPMENT AU                                                           |
| 159 /12A AT SEKKADU VI<br>Г:04.05.2017 AND G.O.(Ms<br>12.2018. |                                                                                                                               |                                                                                                               |
|                                                                |                                                                                                                               |                                                                                                               |

NOTE:

- 1) A SPLAY AT THE INTERSECTION OF TWO OR MORE STREETS / ROADS AND STREET ALIGNMENTS BE PROVIDED AS PER THE DEVELOPMENT REGULATIONS OF CMA.
- 2) AVADI MUNICIPALITY TO ENSURE THAT ALL THE ROADS ARE VESTED WITH THEM AS PER THE GOVERNMENT ORDERS.

## **CONDITIONS:**

1) As per G.O.(ms).no.78 h & ud ud4 (3) department dt. 04.05.2017 and G.O. (Ms). No. 172 H & UD(UD4 (3) dept. dated. 13.10.2017the individual plots to be regularized separately after approval of lay out framework subject to satisfaction of site dimension / extent