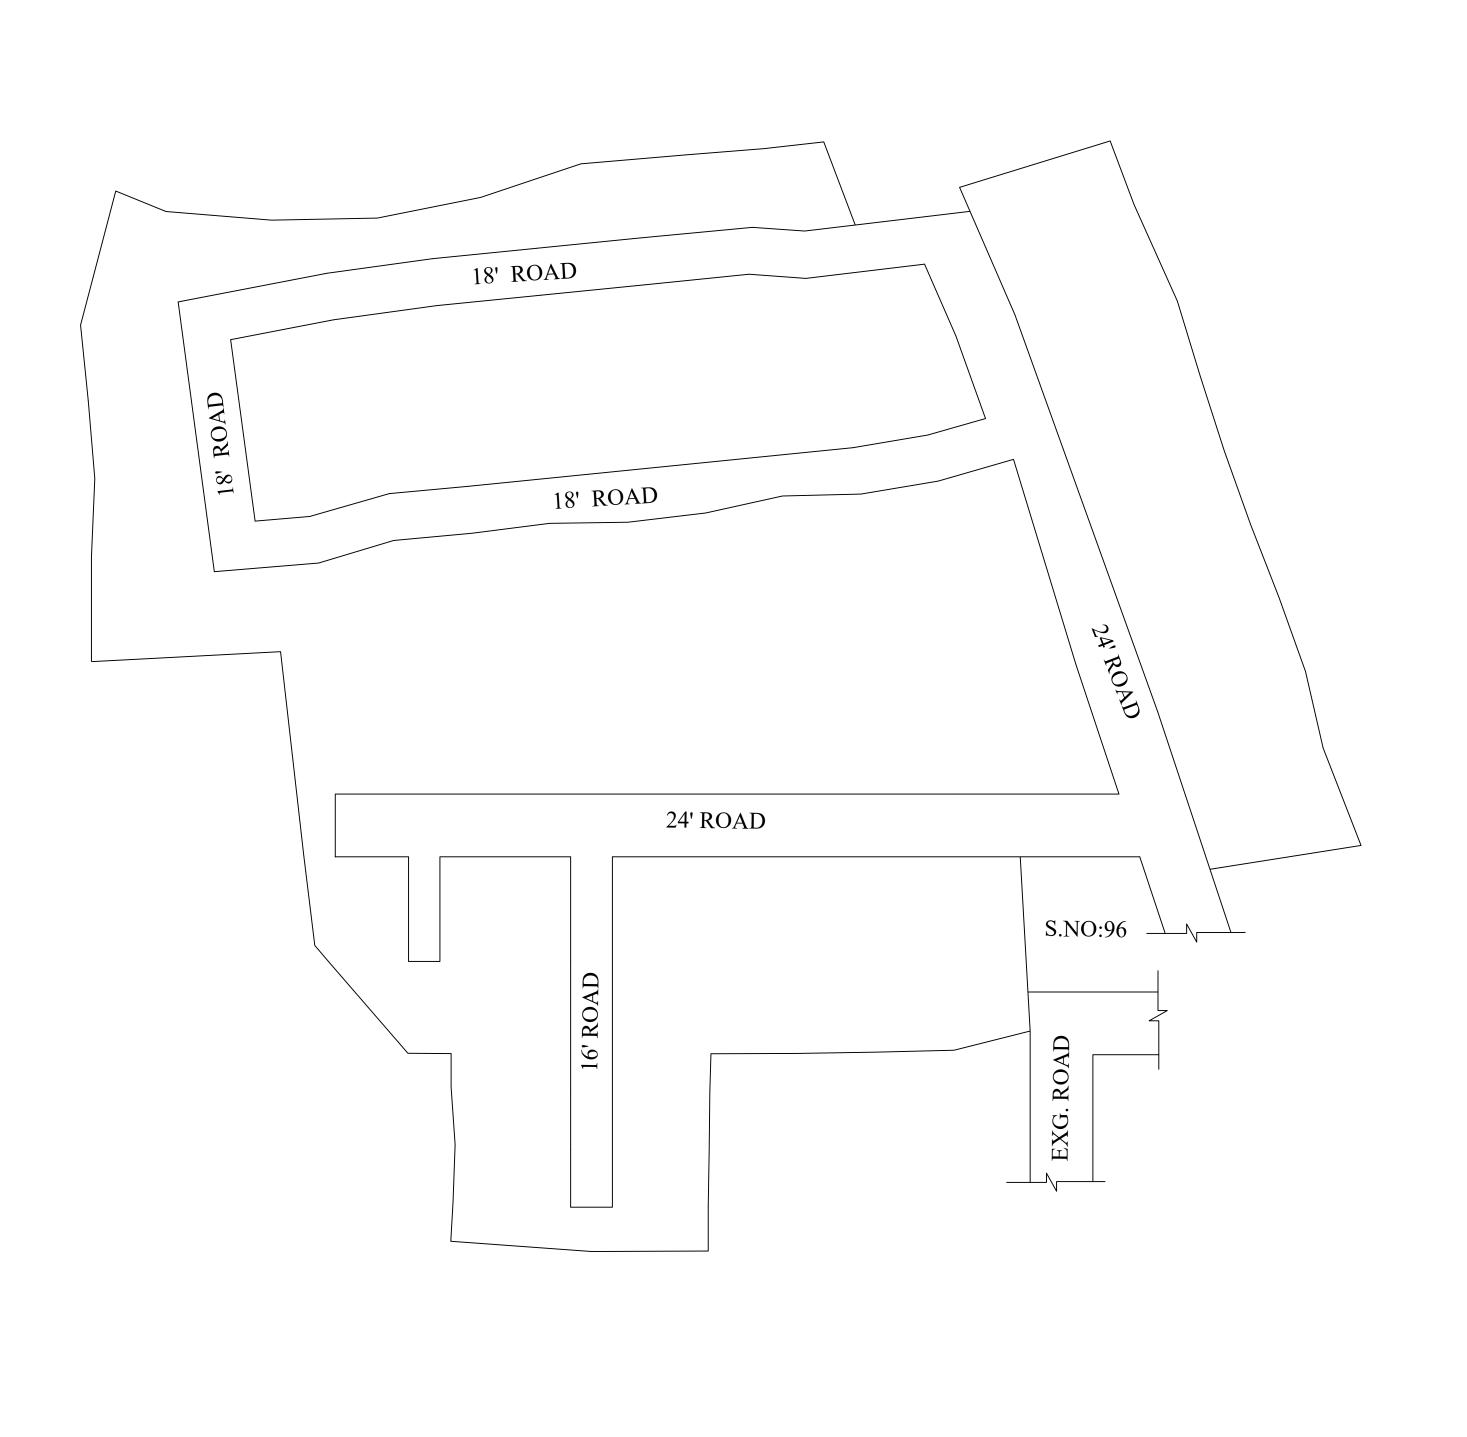

IN-PRINCIPLE APPROVAL OF LAYOUT FRAMEWORK IN S.No:95/1PT & 2D AT SENNEERKUPPAM VILLAGE OF POONAMALLEE PANCHAYAT UNION AS PER G.O.(Ms) No:78 H&UD UD4 (3) DEPT. DT:04.05.2017 AND G.O.(Ms) No:172 H&UD UD4 (3) DEPT. DT:13.10.2017AND OFFICE ORDER NO.15/2018 DT: 12.12.2018.

LEGEND

LAYOUT BOUNDARY **ROAD** EXG. ROAD

P.P.D (Regularization NO : 5492017) 2019 L.O

**APPROVED** 

VIDE LETTER NO

: Reg.L /1448/ 2019 DATE /02/ 2019

OFFICE COPY

FOR DEPUTY PLANNER CHENNAI METROPOLITAN DEVELOPMENT AUTHORITY

## **NOTE:**

- 1) A SPLAY AT THE INTERSECTION OF TWO OR MORE STREETS / ROADS AND STREET ALIGNMENTS BE PROVIDED AS PER THE DEVELOPMENT REGULATIONS OF CMA.
- 2) POONAMALLEE PANCHAYAT UNION TO ENSURE THAT ALL THE ROADS ARE VESTED WITH THEM AS PER THE GOVERNMENT ORDERS.

SCALE: 1" = 66' (ALL MEASUREMENTS ARE IN FEET)