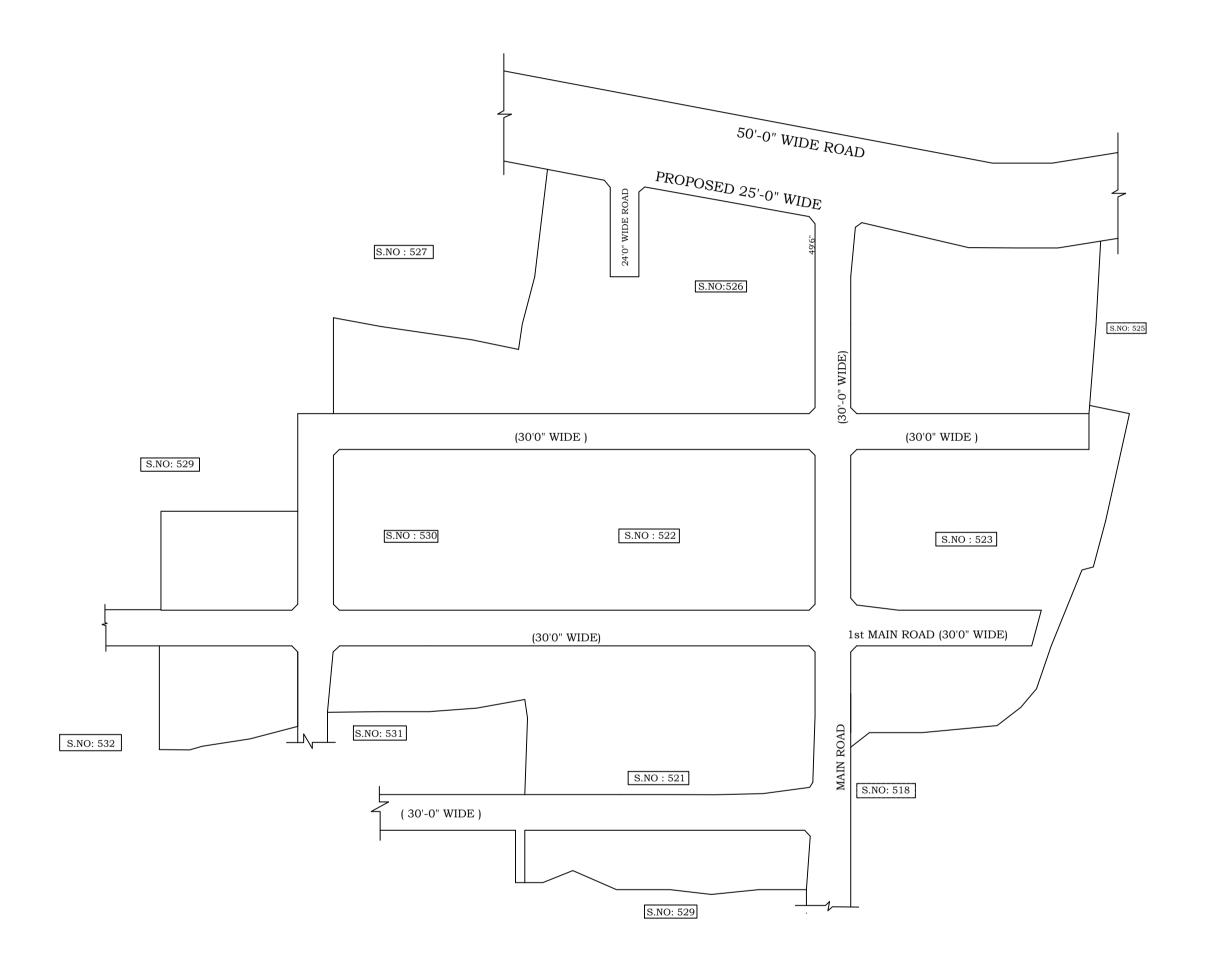

## **CONDITIONS:**

- 1) As per G.O.(ms).no.78 h & ud ud4 (3) department dt. 04.05.2017 and G.O. (Ms). No. 172 H & UD(UD4 (3) dept. dated. 13.10.2017the individual plots to be regularized separately after approval of lay out framework subject to satisfaction of site dimension / extent.
- 2) Only those unapproved layouts where in a part or full number of plots have been sold through a registered sale deed as on 20th October 2016 shall be Considered for regularization under these rules.
- 3) As per G.O.(Ms).No:172 H & UD (UD4 (3) Dept dt.13.10.2017 OSR charges are exempted for the plots sold on or before 20.10.2016.
- 4) As per this Office No.15/2018 dt.12.12.2018 the In-Principle Layout Framework approved.
- 5) Plot or Layout in part or whole, which is located in Public water body like channel / canal etc., shall not be eligible for regularization.
- 6) The Local Body shall regularise the individual plot by considering the least extent of ownership documents i.e., patta & sale deed document.
- 7) Plots/Sub-Divisions/Layouts shall be regularized under these rules only for Residential usage.
- 8) S.No-526 of Velachery Village is close to water body, Hence The Local body has to obtain NOC from PWD on inundation point of view before regularization of individual plots in the layout under reference.

## LEGEND

LAYOUT BOUNDARY **ROAD** EXG. ROAD

P.P.D \_550 (Regularization NO: L.O 2019

## **APPROVED**

VIDE LETTER NO

: Reg.L /501 / 2019 : /02/ 2019 DATE

OFFICE COPY

FOR SENIOR PLANNER CHENNAI METROPOLITAN

**DEVELOPMENT AUTHORITY** 

IN-PRINCIPLE APPROVAL OF LAYOUT FRAMEWORK IN S.No:521, 522, 523, 526, 529 PT & 530 AT VELACHERY VILLAGE OF GREATER CHENNAI CORPORATION AS PER G.O.(Ms) No:78 H&UD UD4 (3) DEPT. DT:04.05.2017 AND G.O.(Ms) No:172 H&UD UD4 (3) DEPT. DT:13.10.2017AND OFFICE ORDER NO.15/2018 DT: 12.12.2018.

SCALE: 1" = 66' (ALL MEASUREMENTS ARE IN FEET)