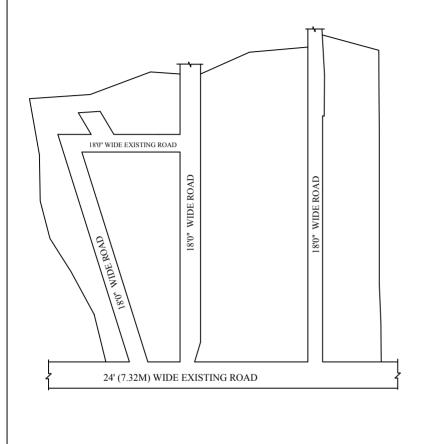

LEGEND LAVOUT ROUNDARY ROAD EXG. ROAD

P.P.D (Regularization NO

APPROVED

VIDE LETTER NO Reg.L /437/ 2019 /02/ 2019

OFFICE COPY

FOR DEPUTY PLANNER CHENNAI METROPOLITAN DEVELOPMENT AUTHORITY

DATE

IN-PRINCIPLE APPROVAL OF LAYOUT FRAMEWORK IN S.No:630/1, 630/2, 630/3, 630/4 & 55/2 AT POONAMALLEE VILLAGE OF POONAMALLEE MUNICIPALITY AS PER G.O.(Ms) No:78 H&UD UD4 (3) DEPT. DT:04.05.2017 AND G.O.(Ms) No:172 H&UD UD4 (3) DEPT. DT:13.10.2017 AND OFFICE ORDER NO.15/2018 DT: 12.12.2018.