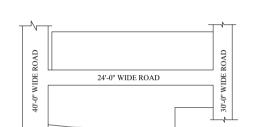

IN-PRINCIPLE APPROVAL OF LAYOUT FRAMEWORK IN S.No.274/3A-2-85 AT PAZHANTHANDALAM VILLAGE OF KUNRATHUR PANCHAYAT UNION AS PER G.O.(Ms) No.78 H&UD UD4 (3) DEPT. DT:04.05.2017 AND G.O.(Ms) No:172 H&UD UD4 (3) DEPT. DT:13.10.2017AND OFFICE ORDER NO.15/2018 DT: 12.12.2018. SCALE: 11-66 (ALL MEASUREMENTS ARE IN FEED)