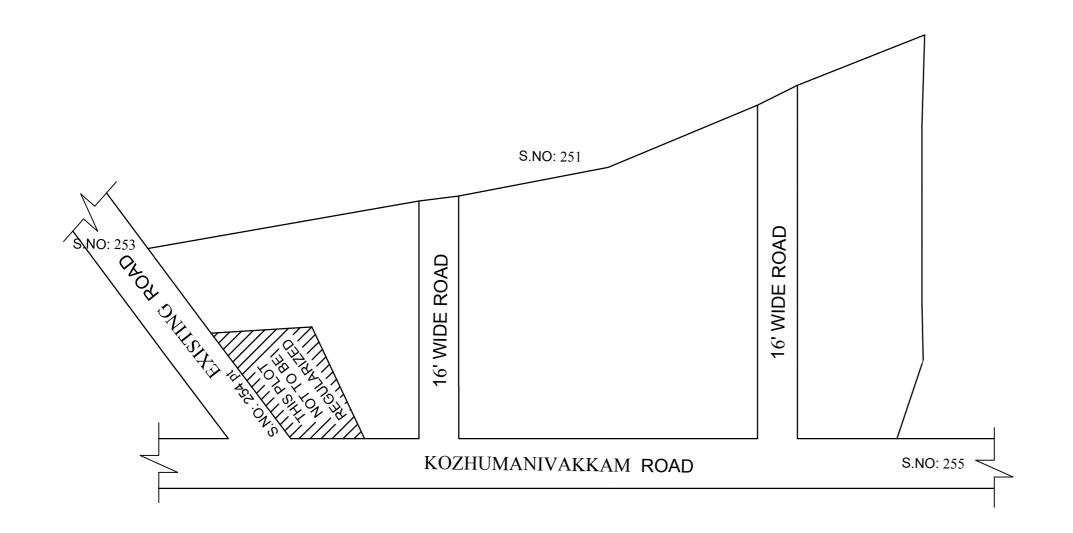

: /01/2019

**OFFICE COPY** 

FOR DEPUTY PLANNER CHENNAI METROPOLITAN DEVELOPMENT AUTHORITY

IN-PRINCIPLE APPROVAL OF LAYOUT FRAMEWORK IN S.No:254Pt AT KULAMANIVAKKAM VILLAGE OF KUNDRATHUR PANCHAYAT UNION AS PER G.O.(Ms) No:78 H&UD UD4 (3) DEPT. DT:04.05.2017 AND G.O.(Ms) No:172 H&UD UD4 (3) DEPT. DT:13.10.2017 AND OFFICE ORDER NO.15/2018 DT:12.12.2018.

LEGEND

LAYOUT BOUNDARY
ROAD
EXG. ROAD

 $\frac{P.P.D}{I.O}$ 

(Regularization NO:  $\frac{56}{2017}$ )

**APPROVED** 

VIDE LETTER NO

: Reg.L / 22350 / 2018

DATE