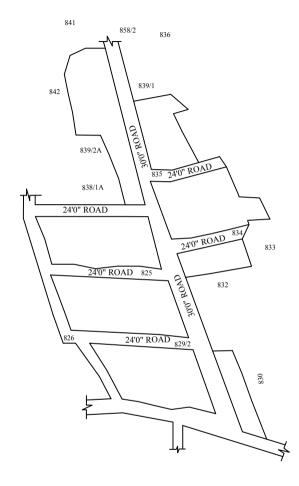

OFFICE COPY

FOR DEPUTY PLANNER CHENNAI METROPOLITAN DEVELOPMENT AUTHORITY

IN-PRINCIPLE APPROVAL OF LAYOUT FRAMEWORK IN S.No:858/2, 840, 839/1,2, 838/1B, 837, 837/3, 823, 824/1,2, 834, 835, 827, 828, 829/1,2 & 830 AT THIRUMULLAIVOYAL VILLAGE OF AVADI MUNICIPALITY AS PER G.O.(Ms) No:78 H&UD UD4 (3) DEPT. DT:04.05.2017 AND G.O.(Ms) No:172 H&UD UD4 (3) DEPT. DT:13.10.2017AND OFFICE ORDER NO.15/2018 DT: 12.12.2018.

LEGEND

LAYOUT BOUNDARY

ROAD

EXG. ROAD

 $\frac{\text{P.P.D}}{\text{L.O}} \quad \underset{\text{2017}}{\text{(Regularization NO : } \underline{561}}$ 

APPROVED

VIDE LETTER NO : Reg.L / 1580 / 2019 DATE : /02/ 2019

SCALE: 1" = 66' (ALL MEASUREMENTS ARE IN FEET)