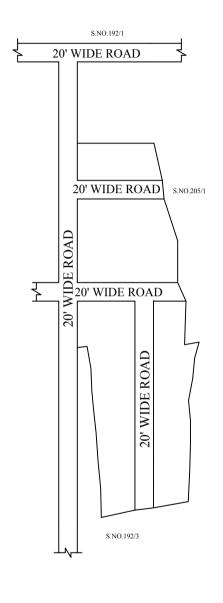

FOR DEPUTY PLANNER CHENNAI METROPOLITAN DEVELOPMENT AUTHORITY

IN-PRINCIPLE APPROVAL OF LAYOUT FRAMEWORK IN S.No:192/1,192/3 & 205/1 AT THIRUMULAIVOYAL VILLAGE OF AVADI MUNICIPALITY AS PER G.O.(Ms) No:78 H&UD UD4 (3) DEPT. DT:04.05.2017 AND G.O.(Ms) No:172 H&UD UD4 (3) DEPT. DT:13.10.2017AND OFFICE ORDER NO.15/2018 DT: 12.12.2018.