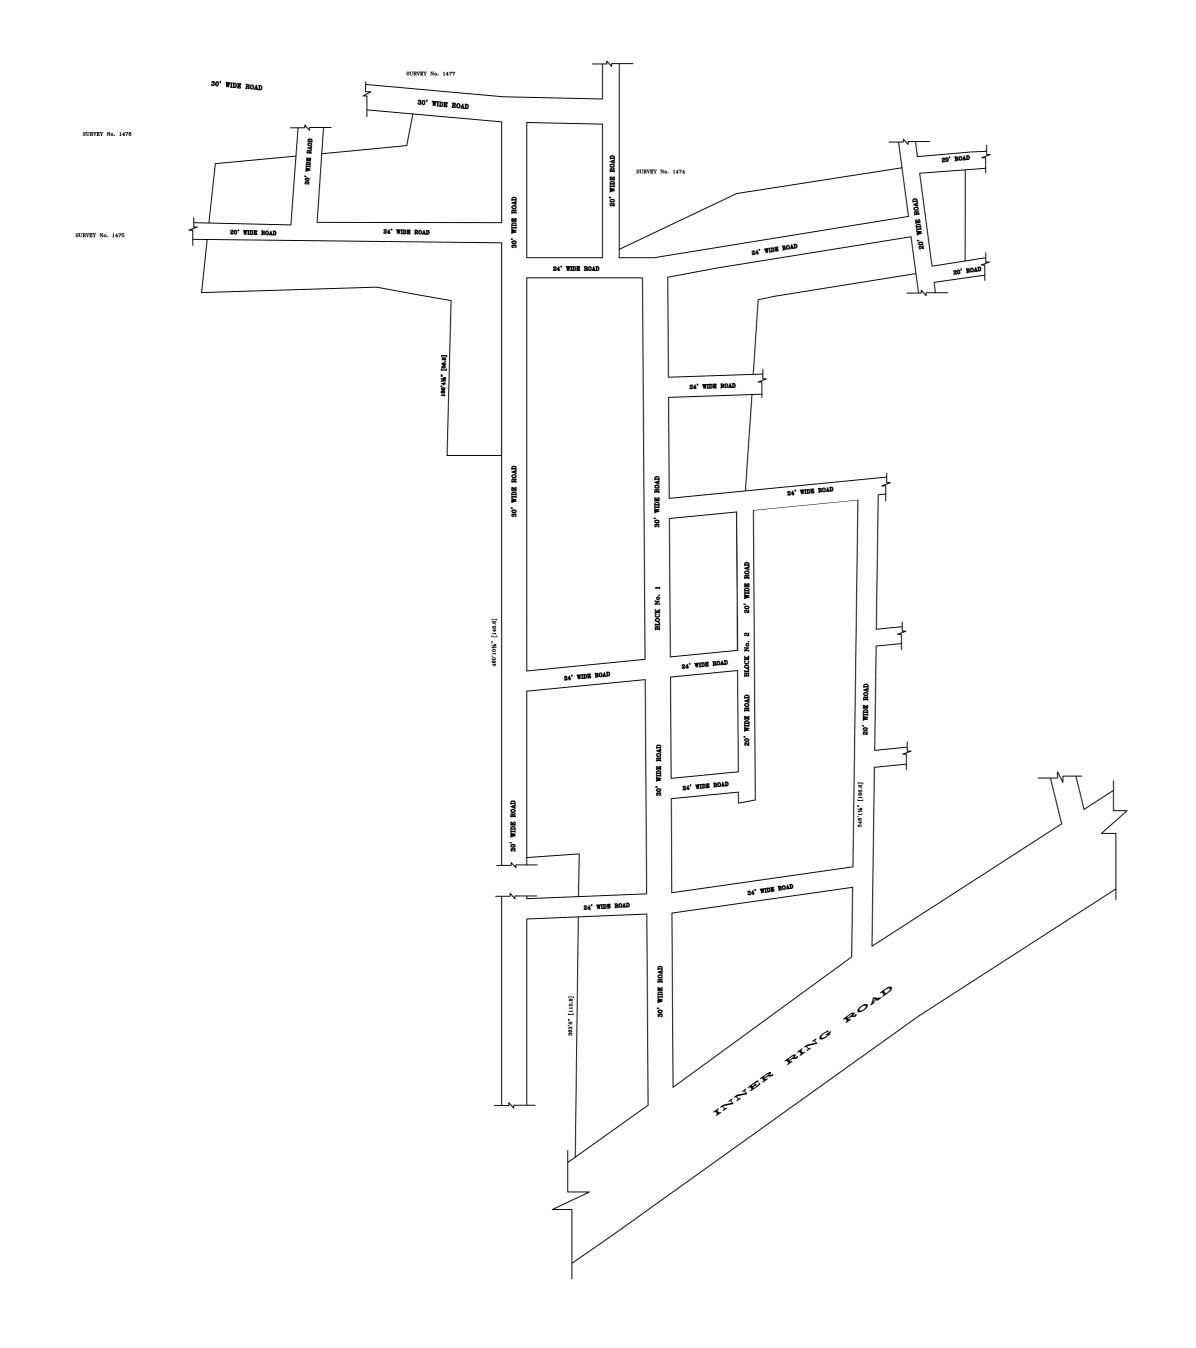

# OFFICE COPY

FOR SENIOR PLANNER CHENNAI METROPOLITAN DEVELOPMENT AUTHORITY

IN-PRINCIPLE APPROVAL OF LAYOUT FRAMEWORK IN S.No:4/1,2,3, 5/1, 6/1,2 AT KOLATHUR VILLAGE AND S.No.1475/1,2 AT MADHAVARAM VILLAGE OF GREATER CHENNAI CORPORATION AS PER G.O.(Ms) No:78 H&UD UD4 (3) DEPT. DT:04.05.2017 AND G.O.(Ms) No:172 H&UD UD4 (3) DEPT. DT:13.10.2017AND OFFICE ORDER NO.15/2018 DT: 12.12.2018.

# **NOTE:**

- 1) A SPLAY AT THE INTERSECTION OF TWO OR MORE STREETS / ROADS AND STREET ALIGNMENTS BE PROVIDED AS PER THE DEVELOPMENT REGULATIONS OF CMA.
- 2) GREATER CHENNAI CORPORATION TO ENSURE THAT ALL THE ROADS ARE VESTED WITH THEM AS PER THE GOVERNMENT ORDERS.

#### **CONDITIONS:**

- 1) As per G.O.(ms).no.78 h & ud ud4 (3) department dt. 04.05.2017 and G.O. (Ms). No. 172 H & UD(UD4 (3) dept. dated. 13.10.2017the individual plots to be regularized separately after approval of lay out framework subject to satisfaction of site dimension / extent.
- 2) Only those unapproved layouts where in a part or full number of plots have been sold through a registered sale deed as on 20th October 2016 shall be Considered for regularization under these rules.
- 3) As per G.O.(Ms).No:172 H & UD (UD4 (3) Dept dt.13.10.2017 OSR charges are exempted for the plots sold on or before 20.10.2016.
- 4) As per this Office No.15/2018 dt.12.12.2018 the In-Principle Layout Framework approved.
- 5) Plot or Layout in part or whole, which is located in Public water body like channel / canal etc., shall not be eligible for regularization.
- 6) The Local Body shall regularise the individual plot by considering the least extent of ownership documents i.e., patta & sale deed document.
- 7) Plots/Sub-Divisions/Layouts shall be regularized under these rules only for Residential usage.
- 8) As per Second Master Plan for Chennai Metropolitan Area the Street alignment of Inner Ring Road is 61.0Mt. Above street alignment will be provided by the individual plot owners under the provision of Second Master Plan.

SCALE: 1" = 66' (ALL MEASUREMENTS ARE IN FEET)