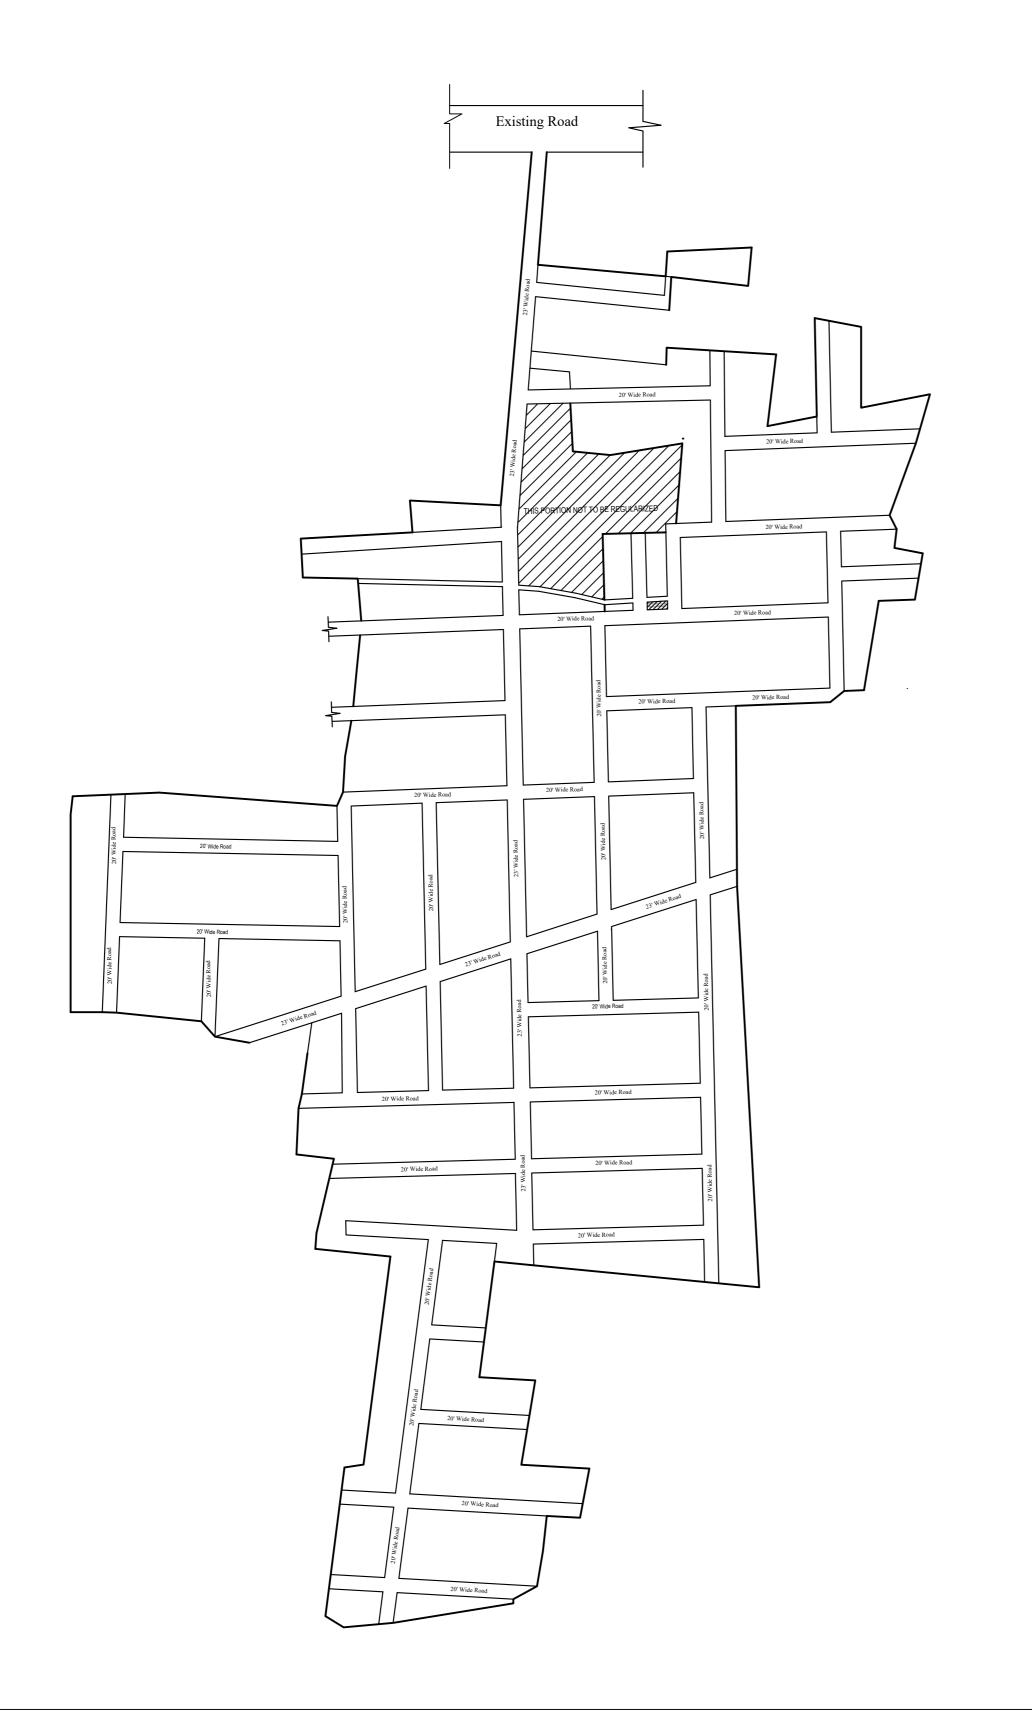

## NOTE:

- 1) A SPLAY AT THE INTERSECTION OF TWO OR MORE STREETS / ROADS AND STREET ALIGNMENTS BE PROVIDED AS PER THE DEVELOPMENT REGULATIONS OF CMA.
- 2) SHOLAVARAM PANCHAYAT UNION TO ENSURE THAT ALL THE ROADS ARE VESTED WITH THEM AS PER THE GOVERNMENT ORDERS.

## **CONDITIONS:**

- 1) As per G.O.(ms).no.78 h & ud ud4 (3) department dt. 04.05.2017 and G.O. (Ms). No. 172 H & UD(UD4 (3) dept. dated. 13.10.2017the individual plots to be regularized separately after approval of lay out framework subject to satisfaction of site dimension / extent.
- 2) Only those unapproved layouts where in a part or full number of plots have been sold through a registered sale deed as on 20th October 2016 shall be Considered for regularization under these rules.
- 3) As per G.O.(Ms).No:172 H & UD (UD4 (3) Dept dt.13.10.2017 OSR charges are exempted for the plots sold on or before 20.10.2016.
- 4) As per this Office Order No.15/2018 dt.12.12.2018 the In-Principle Layout Framework approved.
- 5) Plot or Layout in part or whole, which is located in Public water body like channel / canal etc., shall not be eligible for regularization.
- 6) The Local Body shall regularise the individual plot by considering the least extent of ownership documents i.e., patta & sale deed document.
- 7) Plots/Sub-Divisions/Layouts shall be regularized under these rules only for Residential usage.
- 8) Channel comprising S.No.366 passes in the layout under reference, Hence The Local body has to obtain NOC from PWD on inundation point of view before regularization of individual plots in the layout under reference.

LEGEND

LAYOUT BOUNDARYROADEXG. ROAD

P.P.D L.O (Regularization NO: 2017)

**APPROVED** 

VIDE LETTER NO

: Reg.L /22877/ 2018

574

2019

## OFFICE COPY

FOR CHIEF PLANNER CHENNAI METROPOLITAN DEVELOPMENT AUTHORITY

IN-PRINCIPLE APPROVAL OF LAYOUT FRAMEWORK IN S.No:337/1,2A,3A,4A, 338/1B1,4,8B,11,12,13,14PT, 353PT, 360/1A1PT,1A2 PT,1B PT,2,3,5PT,6, 361/5A1,5A2,5B,6,7,8,9, 363/2, 364, 365/1,2A,2B1,2B2,2B3,2B4,2B5,2B6,3,4A,4B, 366, 367/1A2,1B1,1B2,1B3,1B4,2A, 3B1,3B2, 369/1A & 380 AT SHOLAVARAM VILLAGE OF SHOLAVARAM PANCHAYAT UNION AS PER G.O.(Ms) No:78 H&UD UD4 (3) DEPT. DT:04.05.2017 AND G.O.(Ms) No:172 H&UD UD4 (3) DEPT. DT:13.10.2017 AND OFFICE ORDER NO.15/2018 SCALE: 1" = 66' (ALL MEASUREMENTS ARE IN FEET)