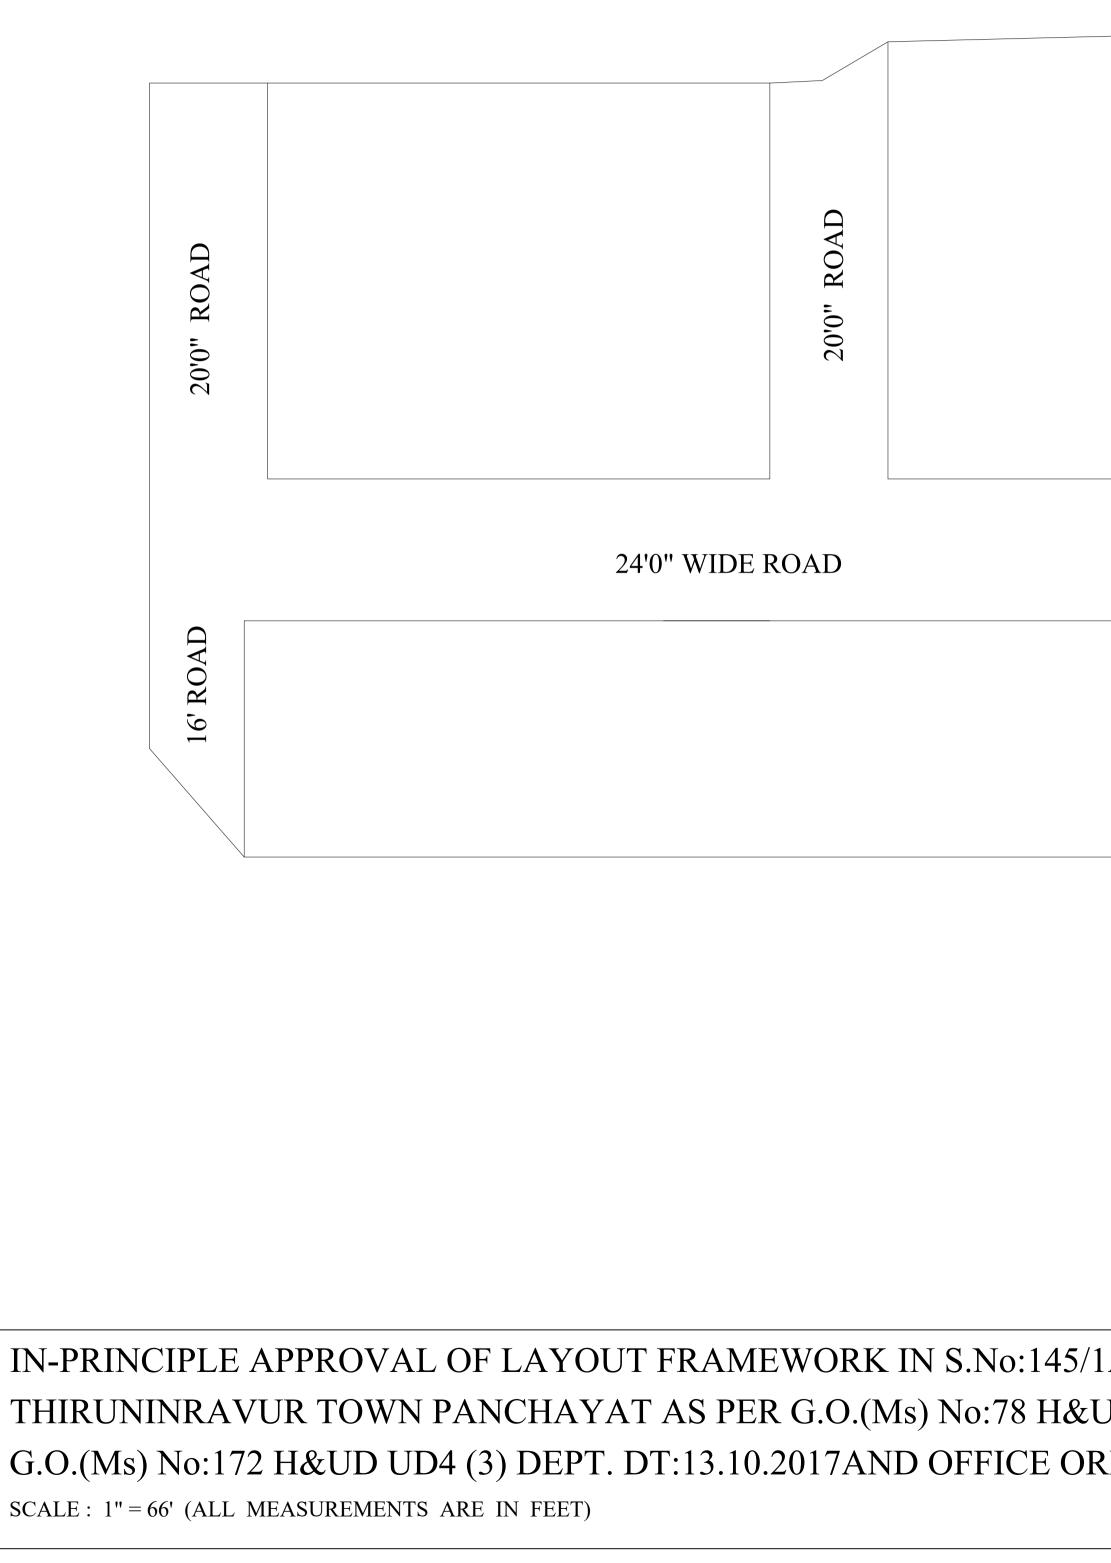

## **NOTE:**

- 1) A SPLAY AT THE INTERSECTION OF TWO OR MORE STREETS / ROADS AND STREET ALIGNMENTS BE PROVIDED AS PER THE DEVELOPMENT REGULATIONS OF CMA.
- 2) THIRUNINRAVUR TOWN PANCHAYAT TO ENSURE THAT ALL THE ROADS ARE VESTED WITH THEM AS PER THE GOVERNMENT ORDERS.

## **CONDITIONS:**

- As per G.O.(ms).no.78 h & ud ud4 (3) department dt. 04.05.2017 and G.O. (Ms). No. 172 H & UD(UD4 (3) dept. dated. 13.10.2017the individual plots to be regularized separately after approval of lay out framework subject to satisfaction of site dimension / extent.
- 2) Only those unapproved layouts where in a part or full number of plots have been sold through a registered sale deed as on 20th October 2016 shall be Considered for regularization under these rules.
- 3) As per G.O.(Ms).No:172 H & UD (UD4 (3) Dept dt.13.10.2017 OSR charges are exempted for the plots sold on or before 20.10.2016.
- 4) As per this Office No.15/2018 dt.12.12.2018 the In-Principle Layout Framework approved.
- 5) Plot or Layout in part or whole, which is located in Public water body like channel / canal etc.,shall not be eligible for regularization.
- 6) The Local Body shall regularise the individual plot by considering the least extent of ownership documents i.e., patta & sale deed document.
- 7) Plots/Sub-Divisions/Layouts shall be regularized under these rules only for Residential usage.

| LEGEND   LAYOUT BOUNDARY   ROAD   EXG. ROAD                                                           | FOR DEPU<br>CHENNAI | 2019 |
|-------------------------------------------------------------------------------------------------------|---------------------|------|
| A AT THIRUNINRAVUR VILLAGE OF<br>JD UD4 (3) DEPT. DT:04.05.2017 AND<br>DER NO.15/2018 DT: 12.12.2018. |                     |      |