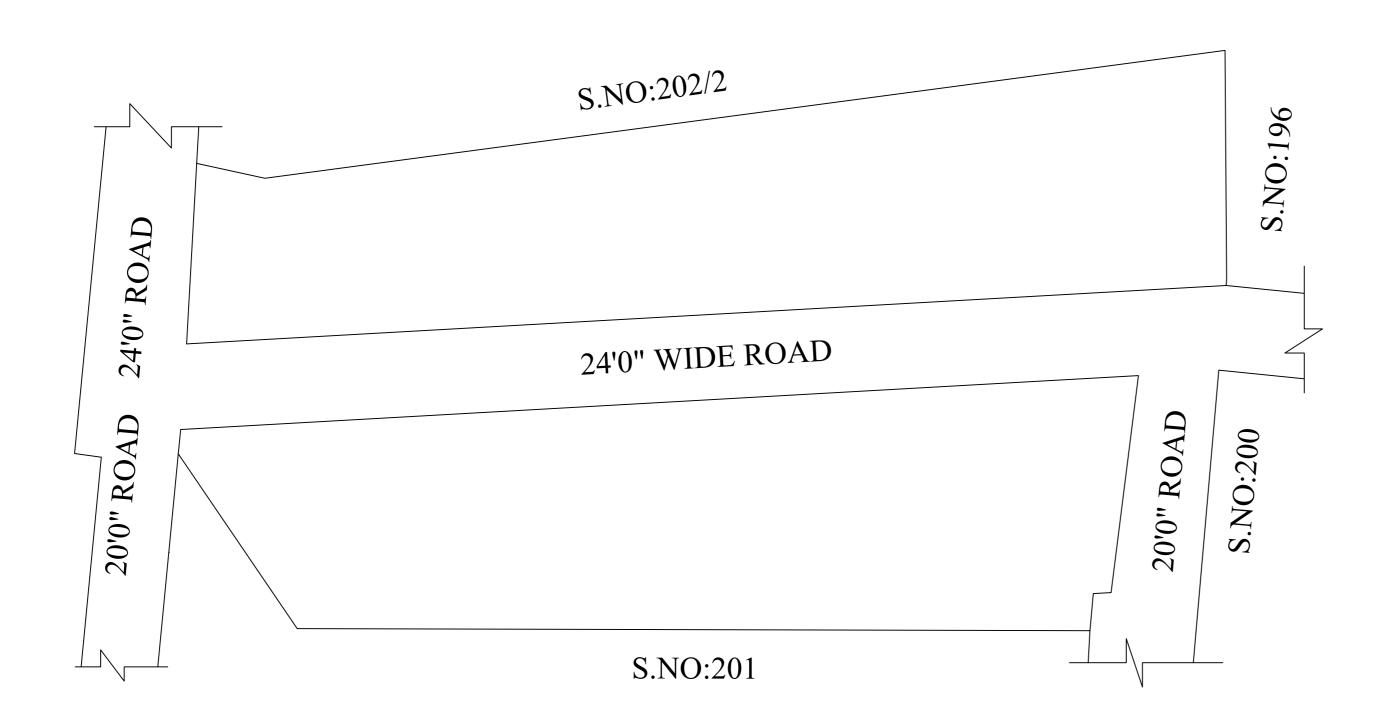

## **APPROVED**

VIDE LETTER NO : Reg.L / 2233 / 2019 : /02/ 2019

OFFICE COPY

FOR DEPUTY PLANNER CHENNAI METROPOLITAN **DEVELOPMENT AUTHORITY** 

IN-PRINCIPLE APPROVAL OF LAYOUT FRAMEWORK IN S.No:202/1 AT POLICHALUR VILLAGE OF ST. THOMAS MOUNT PANCHAYAT UNION AS PER G.O.(Ms) No:78 H&UD UD4 (3) DEPT. DT:04.05.2017 AND G.O.(Ms) No:172 H&UD UD4 (3) DEPT. DT:13.10.2017 AND OFFICE ORDER NO.15/2018 DT: 12.12.2018. SCALE: 1" = 66' (ALL MEASUREMENTS ARE IN FEET)