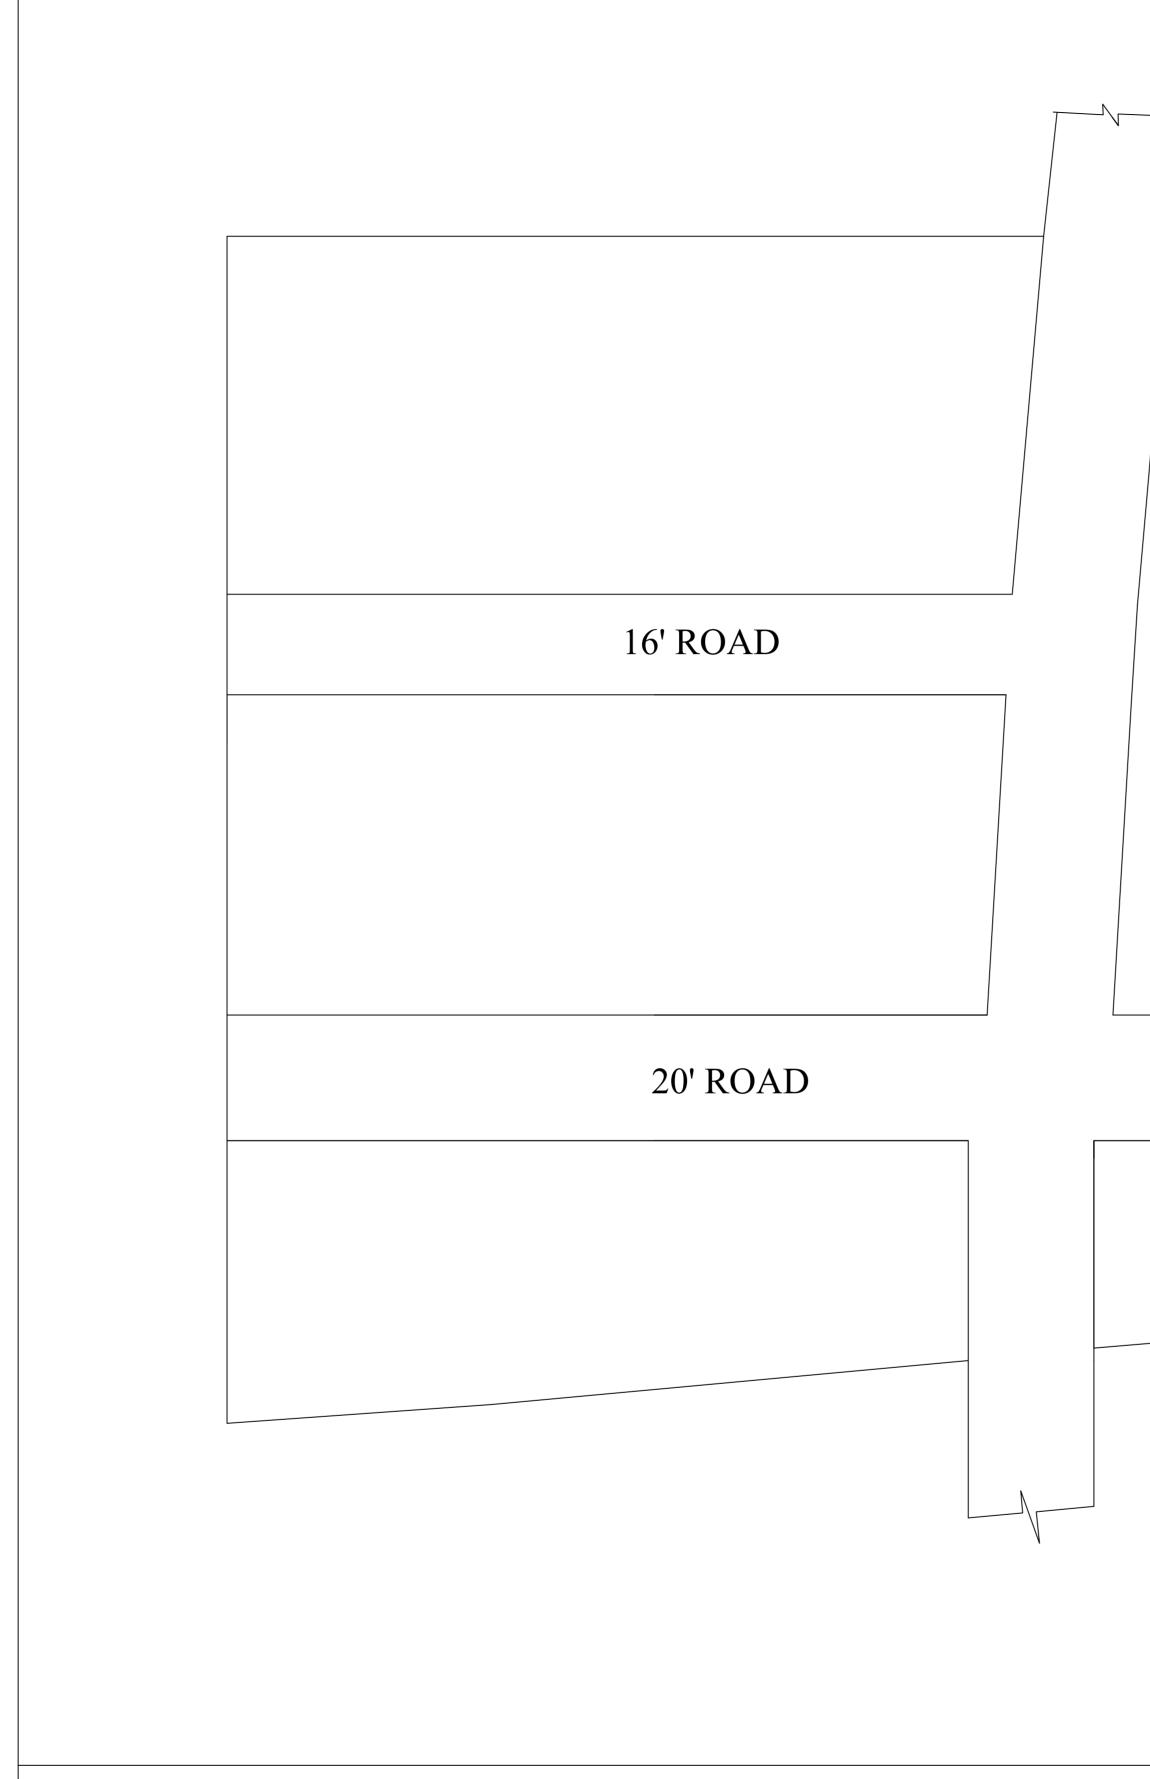

IN-PRINCIPLE APPROVAL OF LAYOUT FRAMEWORK IN S.No:22/3 ANAKAPUTHUR MUNICIPALITY AS PER G.O.(Ms) No:78 H&UD U No:172 H&UD UD4 (3) DEPT. DT:13.10.2017AND OFFICE ORDER NO SCALE : 1" = 66' (ALL MEASUREMENTS ARE IN FEET)

## **NOTE:**

- 1) A SPLAY AT THE INTERSECTION OF TWO OR MORE STREETS / ROADS AND STREET ALIGNMENTS BE PROVIDED AS PER THE DEVELOPMENT REGULATIONS OF CMA.
- 2) ANAKAPUTHUR MUNICIPALITY TO ENSURE THAT ALL THE ROADS ARE VESTED WITH THEM AS PER THE GOVERNMENT ORDERS.

|                                                                                                                | LEGEND                       | P.P.D<br>L.O(Regulariz<br>2017) | zation NO :                                                         |
|----------------------------------------------------------------------------------------------------------------|------------------------------|---------------------------------|---------------------------------------------------------------------|
|                                                                                                                | LAYOUT BOUNDARYROADEXG. ROAD | AP<br>VIDE LETTER NO<br>DATE    | PROVED<br>: Reg.L<br>: / (                                          |
|                                                                                                                |                              | FC<br>CH                        | OFFICE CC<br>or deputy planne<br>hennai metropol<br>evelopment auth |
| /8 & 24 /13 AT ANAKAPUTHUR VILLAGE OF<br>JD4 (3) DEPT. DT:04.05.2017 AND G.O.(Ms)<br>O.15/2018 DT: 12.12.2018. |                              |                                 |                                                                     |