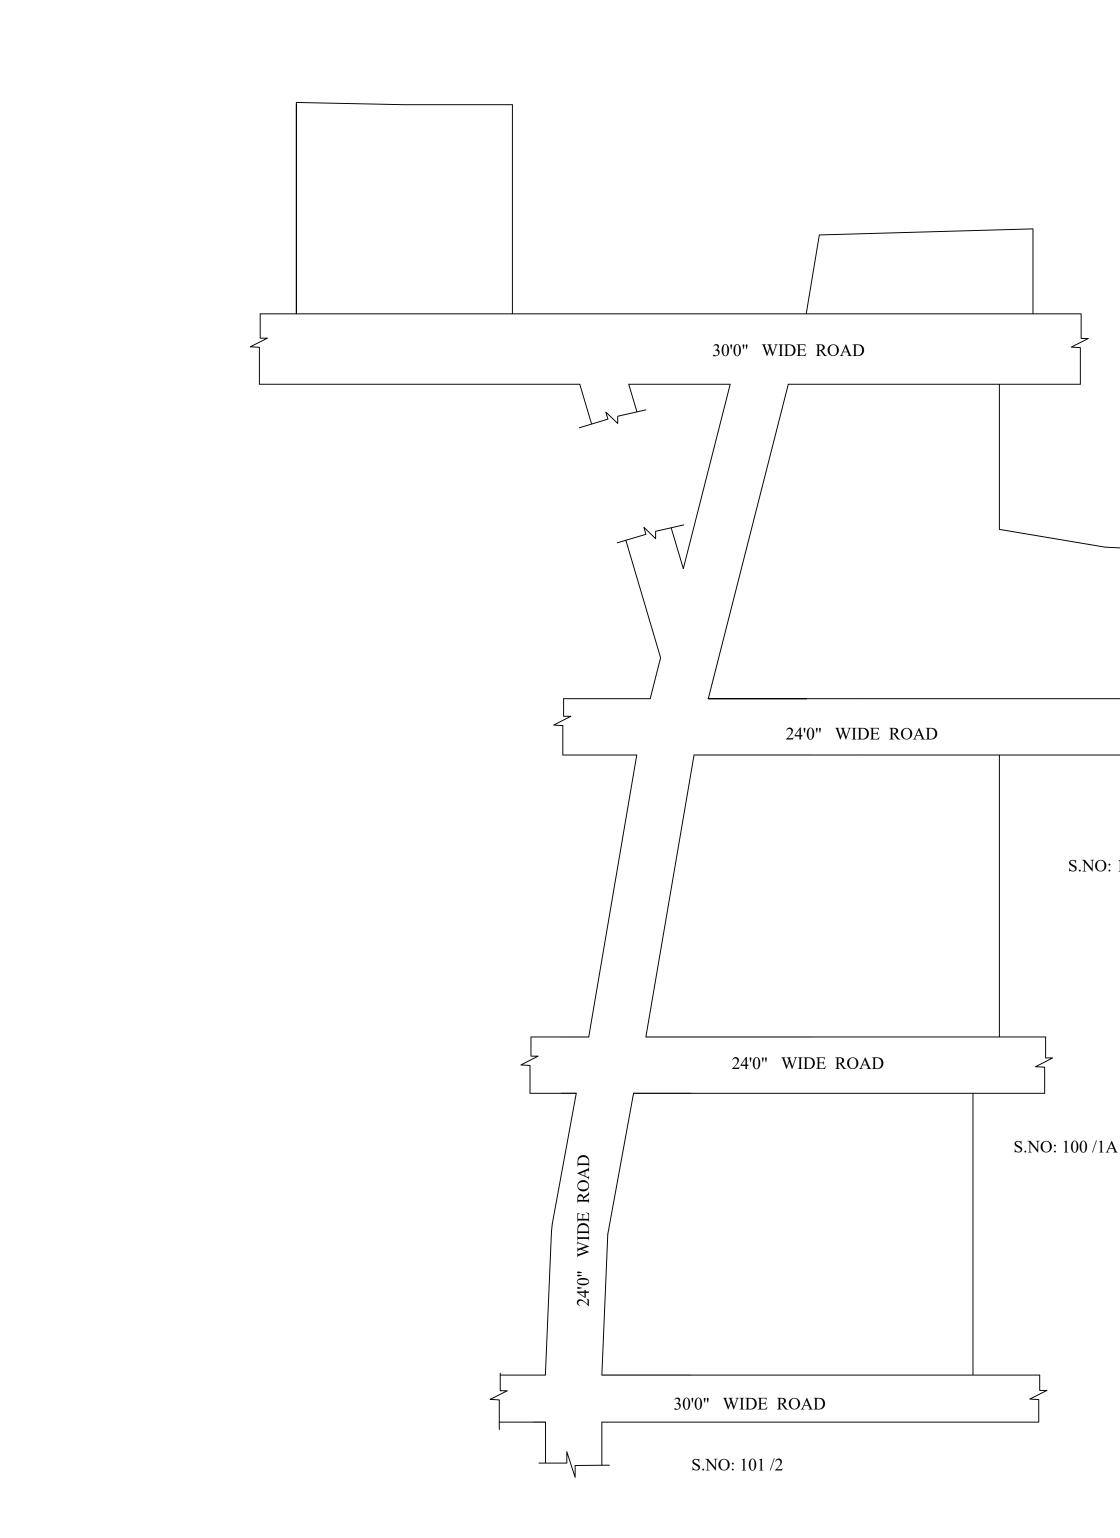

IN-PRINCIPLE APPROVAL OF LAYOUT FRAMEWORK IN S.No:100 / OF ANAKAPUTHUR MUNICIPALITY AS PER G.O.(Ms) No:78 H&UD No:172 H&UD UD4 (3) DEPT. DT:13.10.2017AND OFFICE ORDER NO. SCALE: 1" = 66' (ALL MEASUREMENTS ARE IN FEET)

|           | S.NO: 100/1A |              |
|-----------|--------------|--------------|
|           |              | ]            |
|           |              | S.NO: 100 /2 |
|           |              | S.NO: 99     |
|           |              |              |
| S.NO: 100 |              |              |

## **NOTE:**

- 1) A SPLAY AT THE INTERSECTION OF TWO OR MORE STREETS / ROADS AND STREET ALIGNMENTS BE PROVIDED AS PER THE DEVELOPMENT REGULATIONS OF CMA.
- 2) ANAKAPUTHUR MUNICIPALITY TO ENSURE THAT ALL THE ROADS ARE VESTED WITH THEM AS PER THE GOVERNMENT ORDERS.