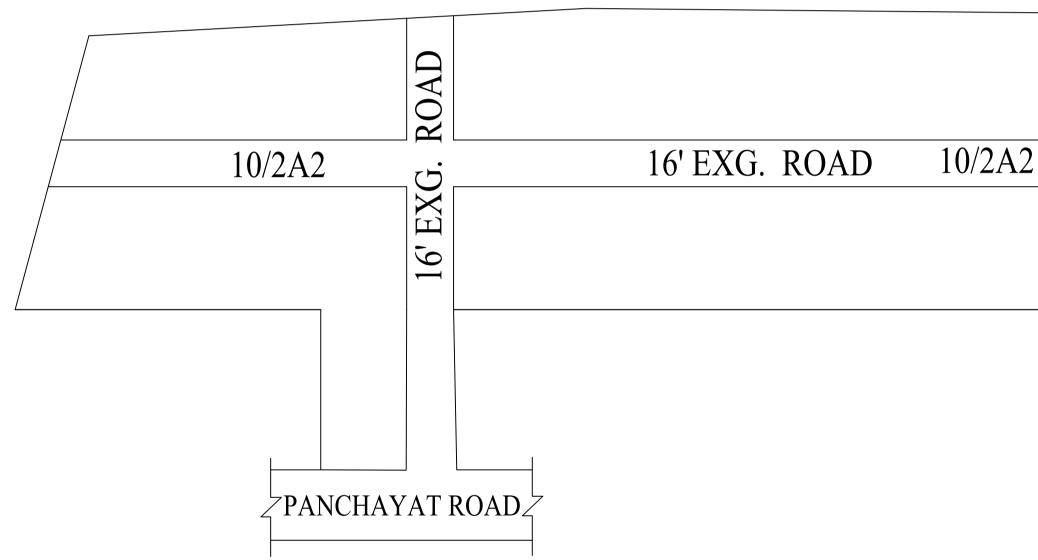

IN-PRINCIPLE APPROVAL OF LAYOUT FRAMEWORK IN S.No:10/2A1 & 10/2A2 AT AMU OF POONAMALLEE PANCHAYAT UNION AS PER G.O.(Ms) No:78 H&UD UD4 (3) DEPT. J G.O.(Ms) No:172 H&UD UD4 (3) DEPT. DT:13.10.2017AND OFFICE ORDER NO.15/2018 DT SCALE : 1" = 66' (ALL MEASUREMENTS ARE IN FEET)

| NOTE | • |
|------|---|
|      |   |

- 1) A SPLAY AT THE INTERSECTION OF TWO OR MORE STREETS / ROADS AND STREET ALIGNMENTS BE PROVIDED AS PER THE DEVELOPMENT REGULATIONS OF CMA.
- 2) POONAMALLEE PANCHAYAT UNION TO ENSURE THAT ALL THE ROADS ARE VESTED WITH THEM AS PER THE GOVERNMENT ORDERS.