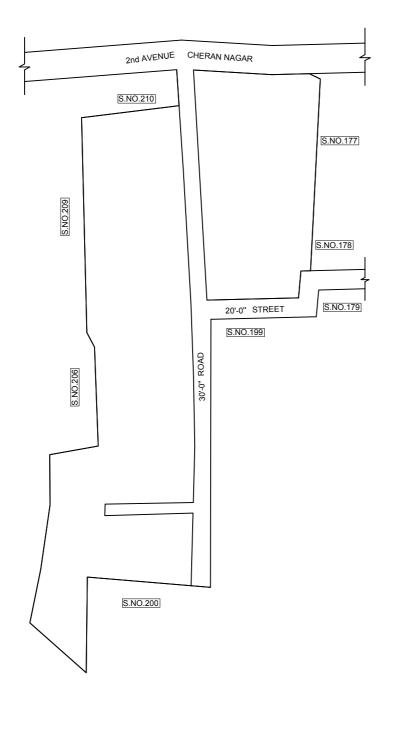

IN-PRINCIPLE APPROVAL OF LAYOUT FRAMEWORK IN S.No:200/2D, 200/5, 207, 208/1, 208/2 AND 208/3 AT INJAMBAKKAM VILLAGE OF GREATER CHENNAI CORPORATION AS PER G.O.(Ms) No:78 H&UD UD4 (3) DEPT. DT:04.05.2017 AND G.O.(Ms) No:172 H&UD UD4 (3) DEPT. DT:13.10.2017 AND OFFICE ORDER NO.15/2018 DT:12.12.2018.

LEGEND LAYOUT BOUNDARY

ROAD EXG. ROAD  $\underline{P.P.D}$  (Regularization 2017)NO:

APPROVED

VIDE LETTER NO

Reg.L /23429/ 2018 DATE : / 02/ 2019

OFFICE COPY

FOR DEPUTY PLANNER CHENNAI METROPOLITAN DEVELOPMENT AUTHORITY