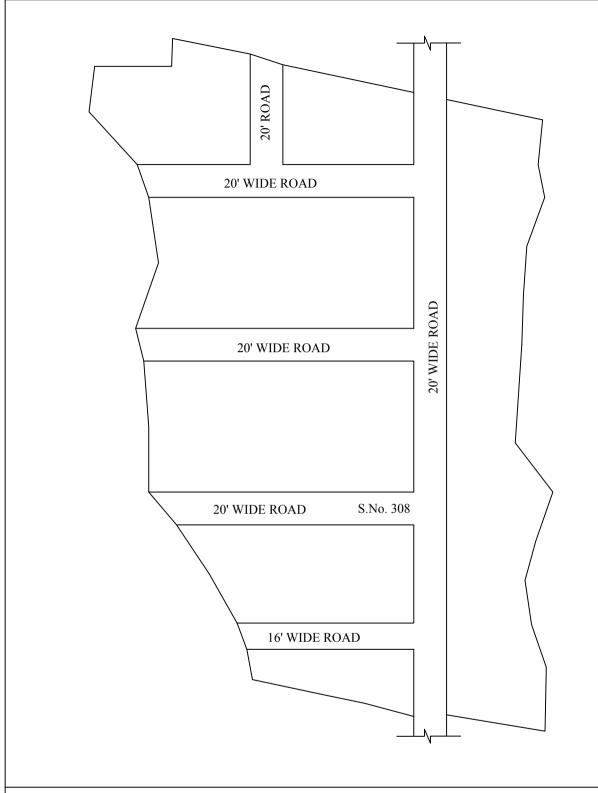

FOR DEPUTY PLANNER CHENNAI METROPOLITAN DEVELOPMENT AUTHORITY

IN-PRINCIPLE APPROVAL OF LAYOUT FRAMEWORK IN S.No:308 AT KUNDRATHUR VILLAGE OF KUNDRATHUR TOWN PANCHAYAT AS PER G.O.(Ms) No:78 H&UD UD4 (3) DEPT. DT:04.05.2017 AND G.O.(Ms) No:172 H&UD UD4 (3) DEPT. DT:13.10.2017AND OFFICE ORDER NO.15/2018 DT: 12.12.2018.

SCALE: 1" = 66' (ALL MEASUREMENTS ARE IN FEET)