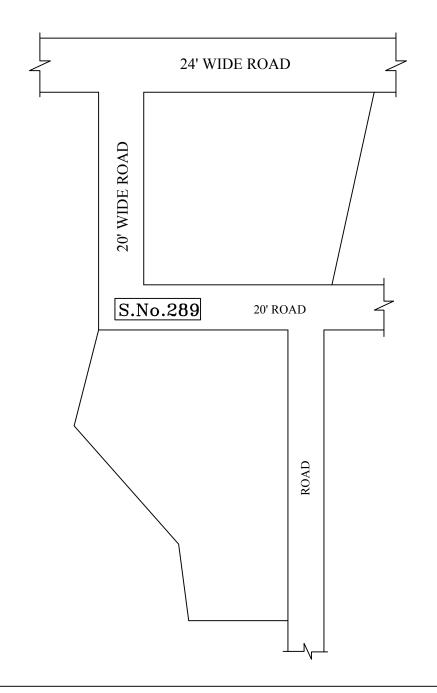

: Reg.L / 2343 / 2019 : /02/ 2019

OFFICE COPY

FOR DEPUTY PLANNER CHENNAI METROPOLITAN DEVELOPMENT AUTHORITY

IN-PRINCIPLE APPROVAL OF LAYOUT FRAMEWORK IN S.No:289/1 AT KAVANUR VILLAGE OF KUNDRATHUR PANCHAYAT UNION AS PER G.O.(Ms) No:78 H&UD UD4 (3) DEPT. DT:04.05.2017 AND G.O.(Ms) No:172 H&UD UD4 (3) DEPT. DT:13.10.2017AND OFFICE ORDER NO.15/2018 DT: 12.12.2018.

SCALE: 1" = 66' (ALL MEASUREMENTS ARE IN FEET)