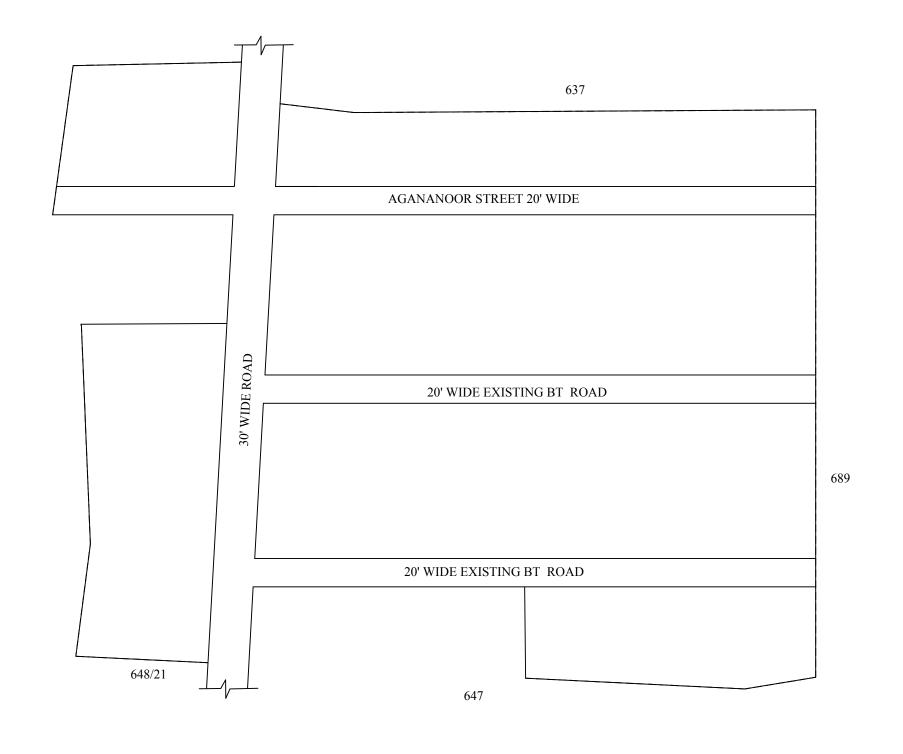

VIDE LETTER NO : Reg.L /22331/ 2018

DATE : / 01/ 2019

OFFICE COPY

FOR DEPUTY PLANNER CHENNAI METROPOLITAN DEVELOPMENT AUTHORITY

IN-PRINCIPLE APPROVAL OF LAYOUT FRAMEWORK IN S.No:638PT & 648PT AT THIRUMULLAIVOYAL VILLAGE OF AVADI MUNICIPALITY, AS PER G.O.(Ms) No:78 H&UD UD4 (3) DEPT. DT:04.05.2017 AND G.O.(Ms) No:172 H&UD UD4 (3) DEPT. DT:13.10.2017 AND OFFICE ORDER NO.15/2018 DT:12.12.2018.

## **NOTE:**

- 1) A SPLAY AT THE INTERSECTION OF TWO OR MORE STREETS / ROADS AND STREET ALIGNMENTS BE PROVIDED AS PER THE DEVELOPMENT REGULATIONS OF CMA.
- 2) AVADI MUNICIPALITY TO ENSURE THAT ALL THE ROADS ARE VESTED WITH THEM AS PER THE GOVERNMENT ORDERS.

## **CONDITIONS:**

- 1) As per G.O.(ms).no.78 h & ud ud4 (3) department dt. 04.05.2017 and G.O. (Ms). No. 172 H & UD(UD4 (3) dept. dated. 13.10.2017the individual plots to be regularized separately after approval of lay out framework subject to satisfaction of site dimension / extent.
- 2) Only those unapproved layouts where in a part or full number of plots have been sold through a registered sale deed as on 20th October 2016 shall be Considered for regularization under these rules.
- 3) As per G.O.(Ms).No:172 H & UD (UD4 (3) Dept dt.13.10.2017 OSR charges are exempted for the plots sold on or before 20.10.2016.
- 4) As per this Office Order No.15/2018 dt.12.12.2018 the In-Principle Layout Framework approved.
- 5) Plot or Layout in part or whole, which is located in Public water body like channel / canal etc., shall not be eligible for regularization.
- 6) The Local Body shall regularise the individual plot by considering the least extent of ownership documents i.e., patta & sale deed document.
- 7) Plots / Sub-division / Layouts Shall be regularized under these rules only for residential usage.
- 8) S.No-648 of Thirumullaivoyal Village is close to water body, Hence The Local body has to obtain NOC from PWD on inundation point of view before regularization of individual plots in the layout under reference.