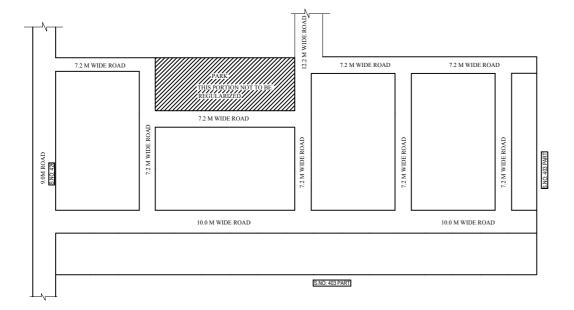

IN-PRINCIPLE APPROVAL OF LAYOUT FRAMEWORK IN S.No:403/PT AT OKKIAM THORAPPAKKAM VILLAGE OF GREATHER CHENNAI CORPORATION AS PER G.O.(Ms) No:78 H&UD UD4 (3) DEPT. DT:04.05.2017 AND G.O.(Ms) No:172 H&UD UD4 (3) DEPT. DT:13.10.2017 AND OFFICE ORDER NO.15/2018 DT:12.12.2018.