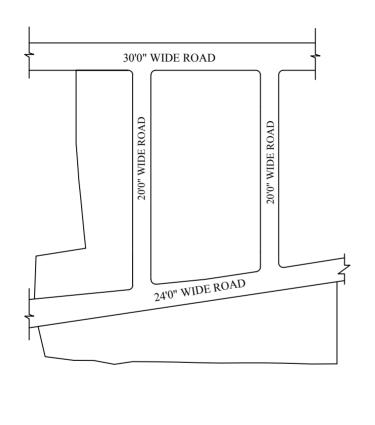

CHENNAI METROPOLITAN DEVELOPMENT AUTHORITY

IN-PRINCIPLE APPROVAL OF LAYOUT FRAMEWORK IN S.No:183/6A2, 3A &3B AT SEKKADU VILLAGE OF AVADI MUNICIPALITY AS PER G.O.(Ms) No:78 H&UD UD4 (3) DEPT. DT:04.05.2017 AND G.O.(Ms) No:172 H&UD UD4 (3) DEPT. DT:13.10.2017 AND OFFICE ORDER NO.15/2018 DT: 12.12.2018.

SCALE: 1" = 66' (ALL MEASUREMENTS ARE IN FEET)