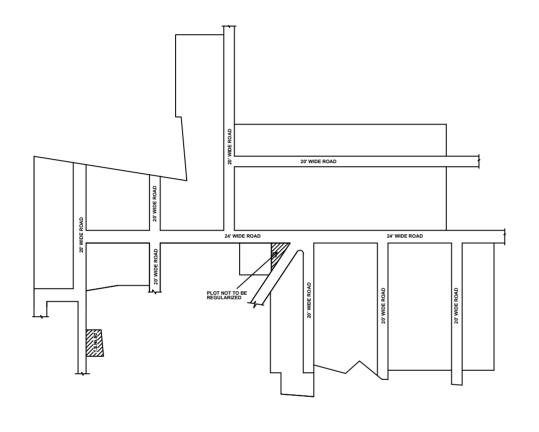

LEGEND

LAYOUT BOUNDARY

ROAD
EXG. ROAD

P.P.D (Regularization NO : 610 2017)

## APPROVED

VIDE LETTER NO : Reg.L / 2556 / 2019 DATE : /03 / 2019

OFFICE COPY

FOR DEPUTY PLANNER CHENNAI METROPOLITAN DEVELOPMENT AUTHORITY

IN-PRINCIPLE APPROVAL OF LAYOUT FRAMEWORK IN T.S.No.111, 91PT, 92/1,2,3PT, 93/1A,2,3, 94, 95/1,2PT, AT PARUTHIPATTU VILLAGE OF AVADI MUNICIPALITY AS PER G.O.(Ms) No:78 H&UD UD4 (3) DEPT. DT:04.05.2017 AND G.O.(Ms) No:172 H&UD UD4 (3) DEPT. DT:13.10.2017 AND OFFICE ORDER NO.15/2018 DT: 12.12.2018.

SCALE: 1" = 66' (ALL MEASUREMENTS ARE IN FEET)