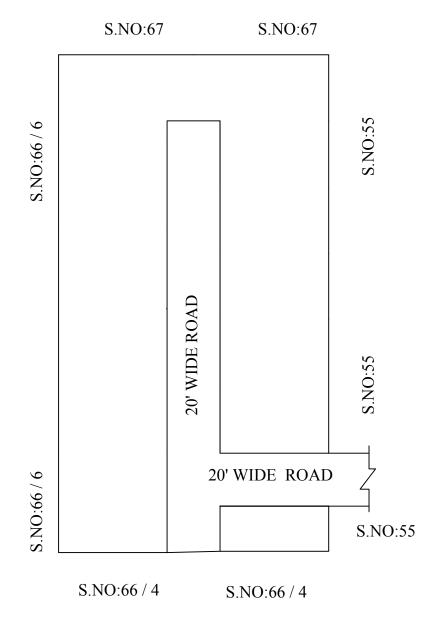

: /03/ 2019

OFFICE COPY

FOR DEPUTY PLANNER CHENNAI METROPOLITAN DEVELOPMENT AUTHORITY

IN-PRINCIPLE APPROVAL OF LAYOUT FRAMEWORK IN S.No:66/6 AT KOVILPADAGAI VILLAGE OF AVADI MUNICIPALITY AS PER G.O.(Ms) No:78 H&UD UD4 (3) DEPT. DT:04.05.2017 AND G.O.(Ms) No:172 H&UD UD4 (3) DEPT. DT:13.10.2017 AND OFFICE ORDER NO.15/2018 DT: 12.12.2018.

SCALE: 1" = 66' (ALL MEASUREMENTS ARE IN FEET)