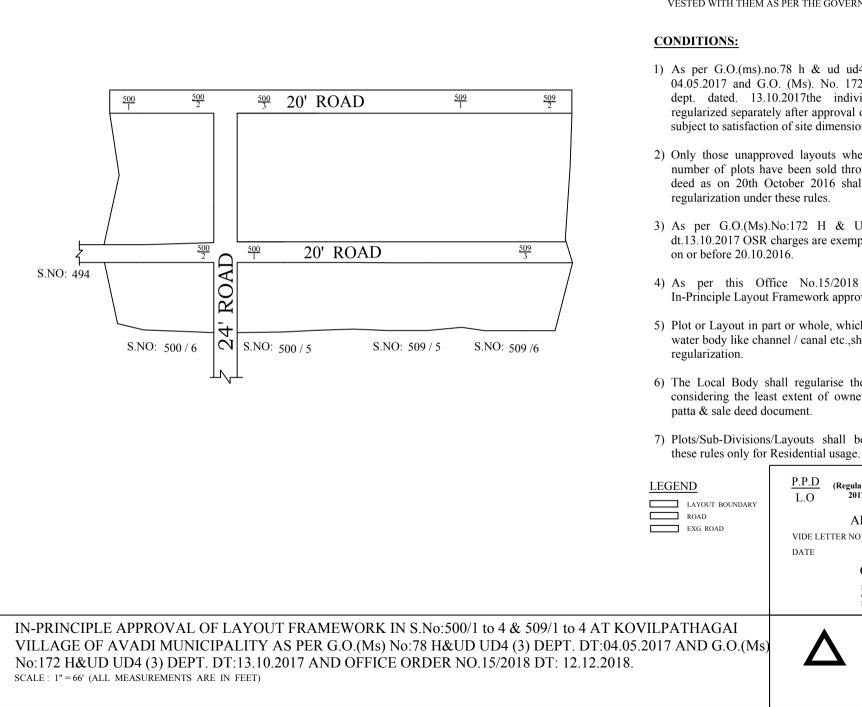

## NOTE:

- 1) A SPLAY AT THE INTERSECTION OF TWO OR MORE STREETS / ROADS AND STREET ALIGNMENTS BE PROVIDED AS PER THE DEVELOPMENT REGULATIONS OF CMA.
- 2) AVADI MUNICIPALITY TO ENSURE THAT ALL THE ROADS ARE VESTED WITH THEM AS PER THE GOVERNMENT ORDERS.
- 1) As per G.O.(ms).no.78 h & ud ud4 (3) department dt. 04.05.2017 and G.O. (Ms). No. 172 H & UD(UD4 (3) dept. dated. 13.10.2017the individual plots to be regularized separately after approval of lay out framework subject to satisfaction of site dimension / extent.
- 2) Only those unapproved layouts where in a part or full number of plots have been sold through a registered sale deed as on 20th October 2016 shall be Considered for regularization under these rules.
- 3) As per G.O.(Ms).No:172 H & UD (UD4 (3) Dept dt.13.10.2017 OSR charges are exempted for the plots sold
- 4) As per this Office No.15/2018 dt.12.12.2018 the In-Principle Layout Framework approved.
- 5) Plot or Layout in part or whole, which is located in Public water body like channel / canal etc..shall not be eligible for
- 6) The Local Body shall regularise the individual plot by considering the least extent of ownership documents i.e., patta & sale deed document.
- 7) Plots/Sub-Divisions/Layouts shall be regularized under these rules only for Residential usage.

(Regularization NO

APPROVED

OFFICE COPY FOR DEPUTY PLANNER CHENNAI METROPOLITAN DEVELOPMENT AUTHORITY

2017)

628

2019

: Reg.L / 2539 / 2019

: /03/2019