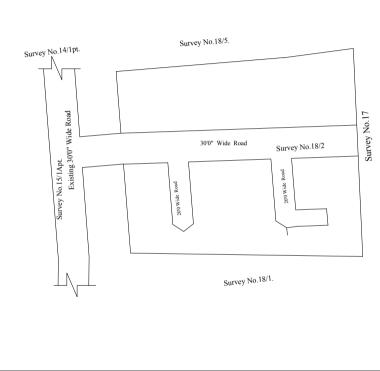

VIDE LETTER NO Reg.L / 2203 / 2019 DATE /03/ 2019 OFFICE COPY

FOR DEPUTY PLANNER CHENNAI METROPOLITAN DEVELOPMENT AUTHORITY

IN-PRINCIPLE APPROVAL OF LAYOUT FRAMEWORK IN S No. 18/2 AT VADA AGRAGARAM VILLAGE OF POONAMALLEE MUNICIPALITY AS PER G.O.(Ms) No:78 H&UD UD4 (3) DEPT. DT:04.05.2017 AND G.O.(Ms) No:172 H&UD UD4 (3) DEPT. DT:13.10.2017 AND OFFICE ORDER NO.15/2018 DT: 12.12.2018.

629 2019

SCALE: 1" = 66' (ALL MEASUREMENTS ARE IN FEET)