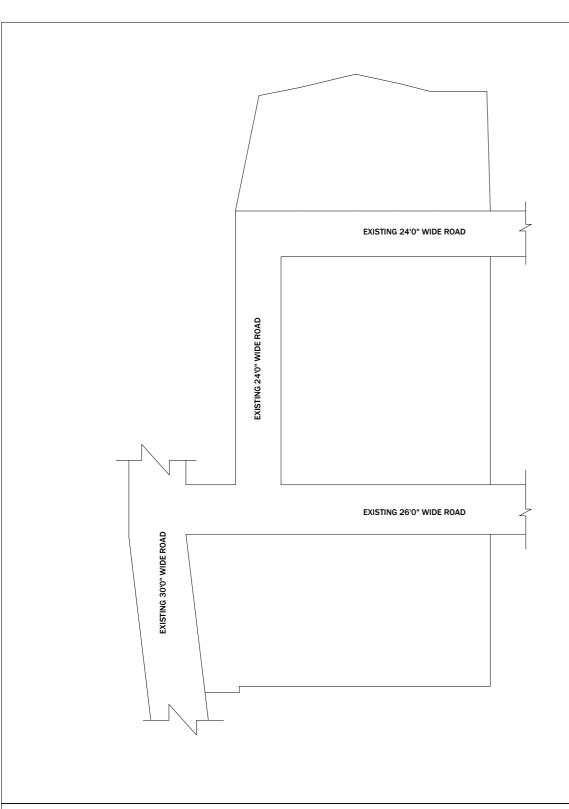

## **NOTE:**

- 1) A SPLAY AT THE INTERSECTION OF TWO OR MORE STREETS / ROADS AND STREET ALIGNMENTS BE PROVIDED AS PER THE DEVELOPMENT REGULATIONS OF CMA.
- 2) KUNDRATHUR PANCHAYAT UNION TO ENSURE THAT ALL THE ROADS ARE VESTED WITH THEM AS PER THE GOVERNMENT ORDERS

**LEGEND** 

LAYOUT BOUNDARY

ROAD

\_\_\_\_ ROAD \_\_\_\_ EXG. ROAD  $\frac{P.P.D}{L.O}$  (Reg

(Regularization NO :  $\frac{1}{2}$ 

SCALE: 1" = 66' (ALL MEASUREMENTS ARE IN FEET)