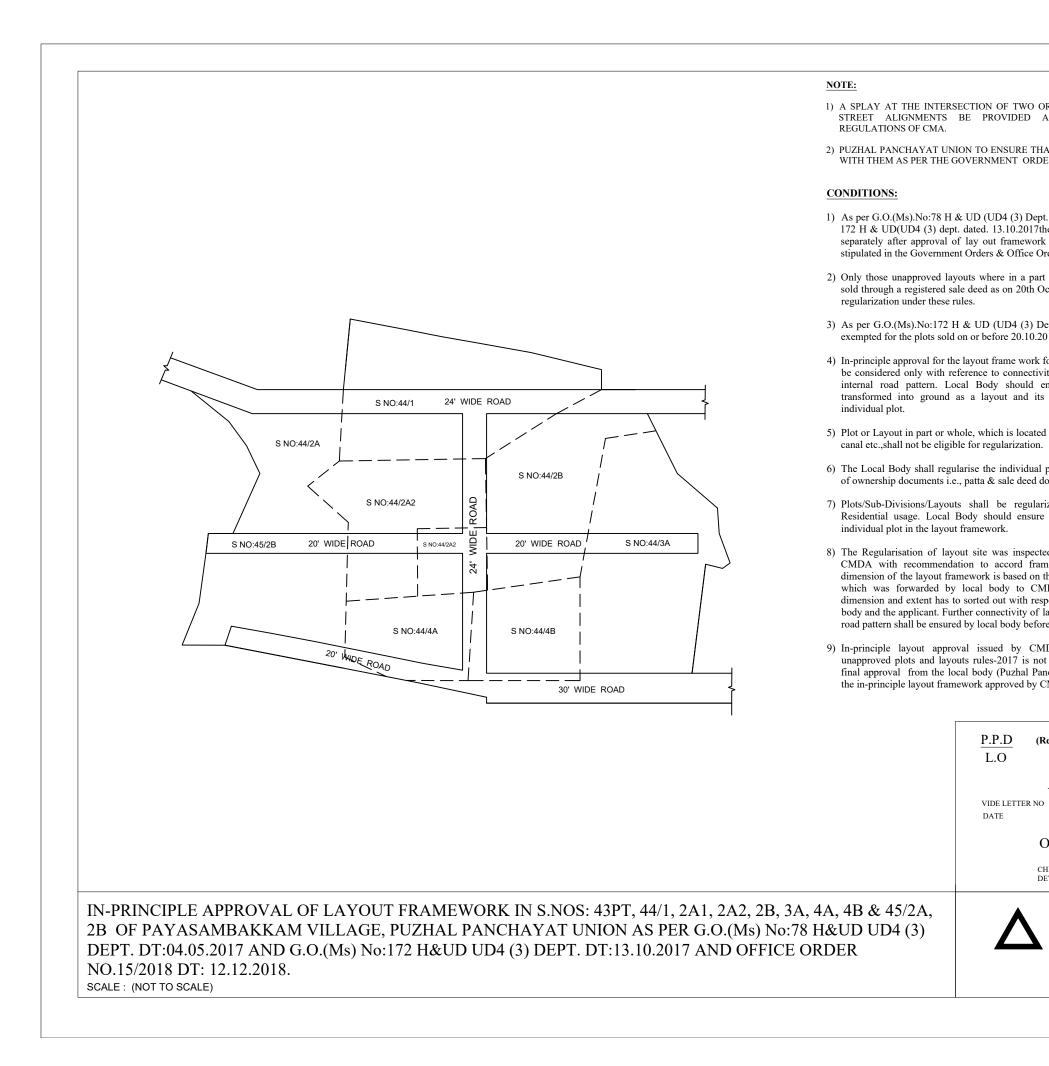

| O OR MORE STREETS / ROADS AND<br>AS PER THE DEVELOPMENT                                                                                                                                                                                                                            |
|------------------------------------------------------------------------------------------------------------------------------------------------------------------------------------------------------------------------------------------------------------------------------------|
| THAT ALL THE ROADS ARE VESTED RDERS.                                                                                                                                                                                                                                               |
|                                                                                                                                                                                                                                                                                    |
| Dept. dt. 04.05.2017 and G.O. (Ms). No.<br>17the individual plots to be regularized<br>vork subject to adhering the conditions<br>e Order No.15/2018 dated.12.12.2018.                                                                                                             |
| part or full number of plots have been<br>h October 2016 shall be Considered for                                                                                                                                                                                                   |
| ) Dept. dt.13.10.2017 OSR charges are 0.2016.                                                                                                                                                                                                                                      |
| rk for regularizing individual plots may<br>ctivity of layout to the public road and<br>d ensure the old layout sketch has<br>its existence before regularising the                                                                                                                |
| ated in Public water body like channel / on.                                                                                                                                                                                                                                       |
| ual plot by considering the least extent document.                                                                                                                                                                                                                                 |
| ularized under these rules only for<br>sure the same before regularizing the                                                                                                                                                                                                       |
| ected by local body and forwarded to<br>framework approval. The Shape and<br>on the sketch furnished by the applicant<br>CMDA. Hence any variation in the<br>respect to the FMB of the site by local<br>of layout to the public road and internal<br>efore issuing final approval. |
| CMDA under the regularisation of<br>not final. The applicant has to obtain<br>Panchayat Union) concerned based on<br>by CMDA.                                                                                                                                                      |
| (Regularization NO : $\frac{64}{2024}$                                                                                                                                                                                                                                             |
| APPROVED                                                                                                                                                                                                                                                                           |
| .NO : Reg.L/4630/2024<br>: 13 / 05 / 2024                                                                                                                                                                                                                                          |
| OFFICE COPY<br>DEPUTY PLANNER<br>CHENNAI METROPOLITAN<br>DEVELOPMENT AUTHORITY                                                                                                                                                                                                     |
| A cuda                                                                                                                                                                                                                                                                             |
|                                                                                                                                                                                                                                                                                    |
|                                                                                                                                                                                                                                                                                    |