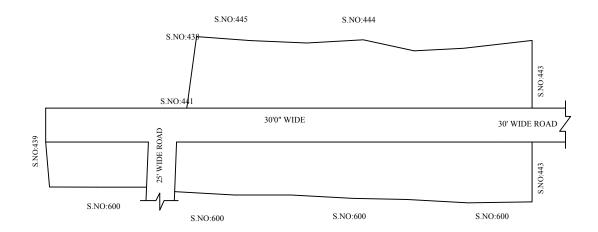

OFFICE COPY

FOR DEPUTY PLANNER CHENNAI METROPOLITAN DEVELOPMENT AUTHORITY

IN-PRINCIPLE APPROVAL OF LAYOUT FRAMEWORK IN S.No:443/1,2,3,4,5, 442/1,2, 441, 440 AT KOVILPADAGAI VILLAGE OF AVADI MUNICIPALITY AS PER G.O.(Ms) No:78 H&UD UD4(3) DEPT. DT:04.05.2017 AND G.O.(Ms) No:172 H&UD UD4 (3) DEPT. DT:13.10.2017 AND OFFICE ORDER NO.15/2018

SCALE: 1" = 66' (ALL MEASUREMENTS ARE IN FEET)

DT: 12.12.2018.